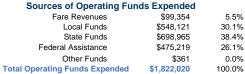

# **Vehicles Operated** at Maximum Service

|                 | Directly | Purchased      | Operating   |               | Capital   | Annual         | Annual Vehicle | Annual Vehicle | Average Fleet Age |
|-----------------|----------|----------------|-------------|---------------|-----------|----------------|----------------|----------------|-------------------|
| Mode            | Operated | Transportation | Expenses    | Fare Revenues | Funds     | Unlinked Trips | Revenue Miles  | Revenue Hours  | in Years¹         |
| Demand Response | 12       | -              | \$1,822,020 | \$99,354      | \$214,986 | 103,307        | 439,346        | 27,498         | 4.9               |
| Total           | 12       | -              | \$1,822,020 | \$99,354      | \$214,986 | 103,307        | 439,346        | 27,498         |                   |