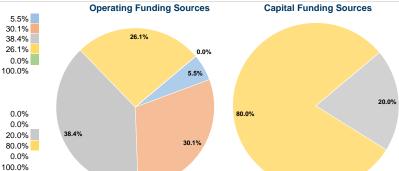

# **Financial Information**

**Sources of Capital Funds Expended** 

Fare Revenues

Federal Assistance

**Total Capital Funds Expended** 

Local Funds

State Funds

Other Funds

\$0

\$0

\$42,997

\$171,989

\$214,986

Service Effectiveness

Director of Public Services: Ms. Karen Murphy

989-837-6909

# **Vehicles Operated** at Maximum Service

|                 | Directly | Purchased      | Operating   |               | Capital   | Annual         | Annual Vehicle | Annual Vehicle | Average Fleet Age |
|-----------------|----------|----------------|-------------|---------------|-----------|----------------|----------------|----------------|-------------------|
| Mode            | Operated | Transportation | Expenses    | Fare Revenues | Funds     | Unlinked Trips | Revenue Miles  | Revenue Hours  | in Years¹         |
| Demand Response | 12       | -              | \$1,822,020 | \$99,354      | \$214,986 | 103,307        | 439,346        | 27,498         | 4.9               |
| Total           | 12       | -              | \$1,822,020 | \$99,354      | \$214,986 | 103,307        | 439,346        | 27,498         |                   |