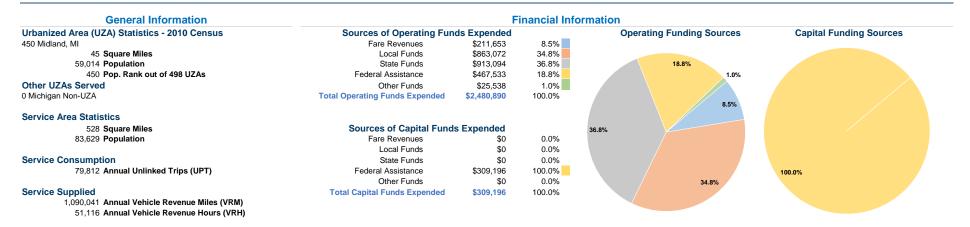

#### Vehicles Operated at Maximum Service

|                 |          |                |             |               | USES OI   |                |                |                |                   |
|-----------------|----------|----------------|-------------|---------------|-----------|----------------|----------------|----------------|-------------------|
|                 | Directly | Purchased      | Operating   |               | Capital   | Annual         | Annual Vehicle | Annual Vehicle | Average Fleet Age |
| Mode            | Operated | Transportation | Expenses    | Fare Revenues | Funds     | Unlinked Trips | Revenue Miles  | Revenue Hours  | in Years¹         |
| Demand Response | 24       | -              | \$2,480,890 | \$211,653     | \$309,196 | 79,812         | 1,090,041      | 51,116         | 3.1               |
| Total           | 24       | _              | \$2,480,890 | \$211.653     | \$309,196 | 79.812         | 1.090.041      | 51.116         |                   |

#### **Performance Measures**

# Service Efficiency Service Effectiveness

|                 | Operating Expenses per | Operating Expenses per |                 | per Unlinked   | Unlinked Trips per   | Unlinked Trips per   |
|-----------------|------------------------|------------------------|-----------------|----------------|----------------------|----------------------|
| Mode            | Vehicle Revenue Mile   | Vehicle Revenue Hour   | Mode            | Passenger Trip | Vehicle Revenue Mile | Vehicle Revenue Hour |
| Demand Response | \$2.28                 | \$48.53                | Demand Response | \$31.08        | 0.1                  | 1.6                  |
| Total           | \$2.28                 | \$48.53                | Total           | \$31.08        | 0.1                  | 1.6                  |
|                 |                        |                        |                 |                |                      |                      |