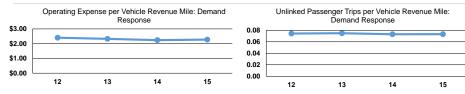

#### **Performance Measures**

# Service Efficiency Service Effectiveness

|                 | Operating Expenses per | Operating Expenses per |                 | per Unlinked   | Unlinked Trips per   | Unlinked Trips per   |
|-----------------|------------------------|------------------------|-----------------|----------------|----------------------|----------------------|
| Mode            | Vehicle Revenue Mile   | Vehicle Revenue Hour   | Mode            | Passenger Trip | Vehicle Revenue Mile | Vehicle Revenue Hour |
| Demand Response | \$2.28                 | \$48.53                | Demand Response | \$31.08        | 0.1                  | 1.6                  |
| Total           | \$2.28                 | \$48.53                | Total           | \$31.08        | 0.1                  | 1.6                  |
|                 |                        |                        |                 |                |                      |                      |