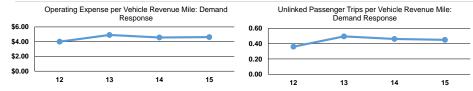

## **Performance Measures**

|                 | Operating Expenses per | Operating Expenses per |  |  |
|-----------------|------------------------|------------------------|--|--|
| Mode            | Vehicle Revenue Mile   | Vehicle Revenue Hour   |  |  |
| Demand Response | \$4.62                 | \$37.77                |  |  |

|                 | Service Effectiveness                                |                                            |                                            |  |  |  |
|-----------------|------------------------------------------------------|--------------------------------------------|--------------------------------------------|--|--|--|
| Mode            | Operating Expenses<br>per Unlinked<br>Passenger Trip | Unlinked Trips per<br>Vehicle Revenue Mile | Unlinked Trips per<br>Vehicle Revenue Hour |  |  |  |
| Demand Response | \$10.29                                              | 0.4                                        | 3.7                                        |  |  |  |
| Total           | \$10.29                                              | 0.4                                        | 3.7                                        |  |  |  |