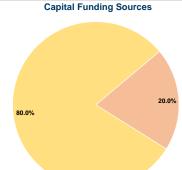

## **Financial Information**

\$37.77

Fare Revenues 0.0% Local Funds \$7,000 20.0% State Funds \$0 0.0% Federal Assistance \$28,000 80.0% Other Funds \$0 0.0% **Total Capital Funds Expended** \$35,000 100.0%