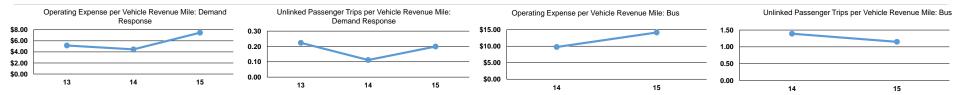

## **Performance Measures**

|                 | Service Effi           | ciency                 |                 | Service Effectiveness              |                      |                      |  |
|-----------------|------------------------|------------------------|-----------------|------------------------------------|----------------------|----------------------|--|
|                 | Operating Expenses per | Operating Expenses per |                 | Operating Expenses<br>per Unlinked | Unlinked Trips per   | Unlinked Trips per   |  |
| Mode            | Vehicle Revenue Mile   | Vehicle Revenue Hour   | Mode            | Passenger Trip                     | Vehicle Revenue Mile | Vehicle Revenue Hour |  |
| Bus             | \$14.16                | \$122.06               | Bus             | \$12.31                            | 1.2                  | 9.9                  |  |
| Demand Response | \$7.47                 | \$84.78                | Demand Response | \$37.48                            | 0.2                  | 2.3                  |  |
| Total           | \$8.89                 | \$94.56                | Total           | \$22.15                            | 0.4                  | 4.3                  |  |