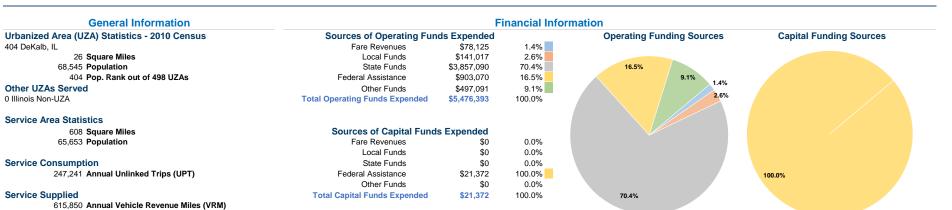

# **Database Information**

NTDID: 50215

Reporter Type: Reduced Reporter

57,913 Annual Vehicle Revenue Hours (VRH)

### Vehicles Operated at Maximum Service

|                 |          |                |             |               | Uses of  |                |                |                |                       |
|-----------------|----------|----------------|-------------|---------------|----------|----------------|----------------|----------------|-----------------------|
|                 | Directly | Purchased      | Operating   |               | Capital  | Annual         | Annual Vehicle | Annual Vehicle | Average Fleet Age     |
| Mode            | Operated | Transportation | Expenses    | Fare Revenues | Funds    | Unlinked Trips | Revenue Miles  | Revenue Hours  | in Years <sup>1</sup> |
| Bus             | 4        | -              | \$1,854,303 | \$20,892      | \$0      | 150,591        | 130,933        | 15,192         | 4.3                   |
| Demand Response | 24       | -              | \$3,622,080 | \$57,233      | \$21,372 | 96,650         | 484,917        | 42,721         | 6.3                   |
| Total           | 28       |                | \$5,476,383 | \$78 125      | \$21 372 | 247 241        | 615.850        | 57 913         |                       |