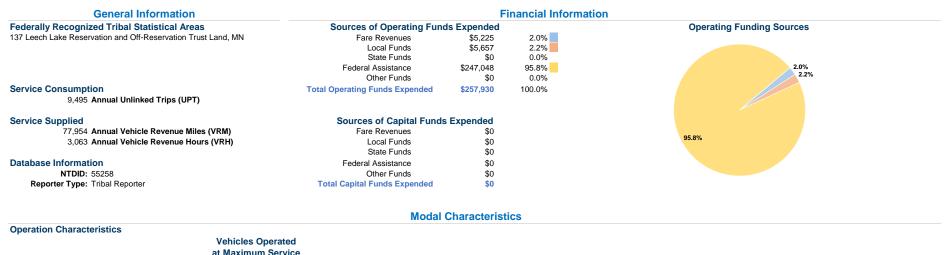

|       | at wax   | infunit Service |           |               |         |                |                |                |                       |
|-------|----------|-----------------|-----------|---------------|---------|----------------|----------------|----------------|-----------------------|
|       | Directly | Dunchesed       | Onersting |               | Uses of | Annual         | Annual Makiala | A              |                       |
|       | Directly | Purchased       | Operating |               | Capital | Annual         | Annual Vehicle | Annual Vehicle | Average Fleet Age     |
| Mode  | Operated | Transportation  | Expenses  | Fare Revenues | Funds   | Unlinked Trips | Revenue Miles  | Revenue Hours  | in Years <sup>1</sup> |
| Bus   | 3        | -               | \$257,930 | \$5,225       | \$0     | 9,495          | 77,954         | 3,063          | 4.0                   |
| Total | 3        |                 | \$257,930 | \$5,225       | \$0     | 9,495          | 77,954         | 3,063          |                       |