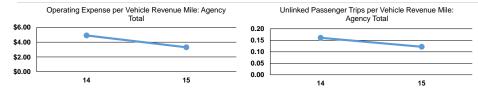

|               | Service Effi           | ciency                 |              |                                    | Service Effectiveness |                      |
|---------------|------------------------|------------------------|--------------|------------------------------------|-----------------------|----------------------|
| <b>M</b> - 4- | Operating Expenses per | Operating Expenses per | <b>1</b>     | Operating Expenses<br>per Unlinked | Unlinked Trips per    | Unlinked Trips per   |
| Mode          | Vehicle Revenue Mile   | Vehicle Revenue Hour   |              | Passenger Trip                     | Vehicle Revenue Mile  | Vehicle Revenue Hour |
| Bus<br>Total  | \$3.31<br>\$3.31       | \$84.21<br>\$84.21     | Bus<br>Total | \$27.16<br><b>\$27.16</b>          | 0.1                   | 3.1                  |
| Total         | \$3.3 I                | \$04.21                | TOLAI        | ¢∠7.10                             | 0.1                   | 5.1                  |