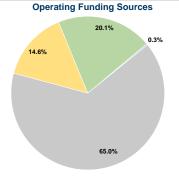

# **General Information**

# **Service Consumption**

1,836,648 Annual Unlinked Trips (UPT)

# **Service Supplied**

745,303 Annual Vehicle Revenue Miles (VRM) 65,704 Annual Vehicle Revenue Hours (VRH)

# Summary of Operating Expenses (OE)

\$2,834,031 Total Operating Expenses

#### **Database Information**

NTDID: 5R01-50232

Reporter Type: Rural General Public Transit

# **Financial Information**





Fare Revenues 0.0% Local Funds \$0 0.0% State Funds \$108,611 98.5% Federal Assistance \$1,611 1.5% Other Funds \$0 0.0% **Total Capital Funds Expended** \$110,222 100.0%





# **Modal Characteristics**

#### **Operation Characteristics**

# Vehicles Operated

at Maximum Service

|                 | Directly | Purchased      | Operating   |               | Uses of Capital |                       | Annual Vehicle Revenue | Annual Vehicle Revenue |
|-----------------|----------|----------------|-------------|---------------|-----------------|-----------------------|------------------------|------------------------|
| Mode            | Operated | Transportation | Expenses    | Fare Revenues | Funds           | Annual Unlinked Trips | Miles                  | Hours                  |
| Bus             | 27       | -              | \$2,687,512 | \$0           | \$110,222       | 1,741,769             | 447,749                | 41,416                 |
| Demand R