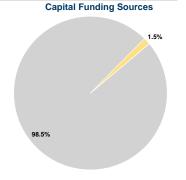

# **Financial Information**

Fare Revenues 0.0% Local Funds \$0 0.0% State Funds \$108,611 98.5% Federal Assistance \$1,611 1.5% Other Funds \$0 0.0% **Total Capital Funds Expended** \$110,222 100.0%