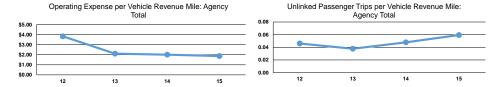

#### **Performance Measures**

Demand Response

Mode

|                 | Operating Expenses per | Operating Expenses per |  |  |
|-----------------|------------------------|------------------------|--|--|
| Mode            | Vehicle Revenue Mile   | Vehicle Revenue Hour   |  |  |
| Demand Response | \$1.40                 | \$36.78                |  |  |
| Total           | \$1.40                 | \$36.78                |  |  |

|                 | Service Effectiveness   |                      |                      |  |
|-----------------|-------------------------|----------------------|----------------------|--|
| Mode            | Operating Expenses per  | Unlinked Trips per   | Unlinked Trips per   |  |
|                 | Unlinked Passenger Trip | Vehicle Revenue Mile | Vehicle Revenue Hour |  |
| Demand Response | \$23.55                 | 0.1                  | 1.6                  |  |
| Total           | <b>\$23.55</b>          | <b>0.1</b>           | 1.6                  |  |