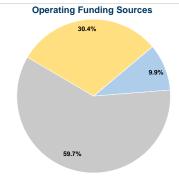

### Summary of Operating Expenses (OE)

\$233,195 Total Operating Expenses

### **Vehicles Operated** at Maximum Service

| Fare Revenues | Operating<br>Expenses | Purchased<br>Transportation | Directly<br>Operated |
|---------------|-----------------------|-----------------------------|----------------------|
| \$22,983      | \$233,195             | · -                         | 8                    |
| \$22.083      | \$222 105             |                             | Q                    |