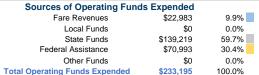

### Summary of Operating Expenses (OE)

\$233,195 Total Operating Expenses

### **Vehicles Operated** at Maximum Service

| Fare Revenues | Operating<br>Expenses | Purchased<br>Transportation | Directly<br>Operated |
|---------------|-----------------------|-----------------------------|----------------------|
| \$22,983      | \$233,195             | · -                         | 8                    |
| \$22.083      | \$222 105             |                             | Q                    |