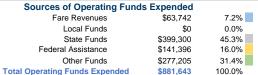

## Summary of Operating Expenses (OE)

\$881,643 Total Operating Expenses

# **Modal Characteristics**

\$63,742

## **Vehicles Operated** at Maximum Service

\$1.67

Directly Purchased Operating Expenses Operated Transportation Fare Revenues \$881,643 21 \$63,742

| Uses of Capital |                       | Annual Vehicle Revenue | Annual Vehicle Revenue |
|-----------------|-----------------------|------------------------|------------------------|
| Funds           | Annual Unlinked Trips | Miles                  | Hours                  |
| \$0             | 61,337                | 528,451                | 35,506                 |
| \$0             | 61,337                | 528,451                | 35,506                 |