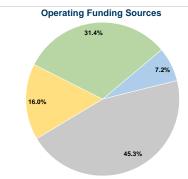

## Summary of Operating Expenses (OE)

\$881,643 Total Operating Expenses

# **Modal Characteristics**

\$63,742

## **Vehicles Operated** at Maximum Service

\$1.67

Directly Purchased Operating Expenses Operated Transportation Fare Revenues \$881,643 21 \$63,742

| Uses of Capital |                       | Annual Vehicle Revenue | Annual Vehicle Revenue |
|-----------------|-----------------------|------------------------|------------------------|
| Funds           | Annual Unlinked Trips | Miles                  | Hours                  |
| \$0             | 61,337                | 528,451                | 35,506                 |
| \$0             | 61,337                | 528,451                | 35,506                 |