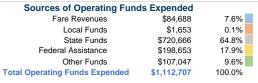

### Summary of Operating Expenses (OE)

\$1,112,707 Total Operating Expenses

### **Financial Information**

| Fare Revenues                | \$0     | 0.0%   |
|------------------------------|---------|--------|
| Local Funds                  | \$1,060 | 20.0%  |
| State Funds                  | \$0     | 0.0%   |
| Federal Assistance           | \$4,238 | 80.0%  |
| Other Funds                  | \$0     | 0.0%   |
| Total Capital Funds Expended | \$5,298 | 100.0% |
|                              |         |        |