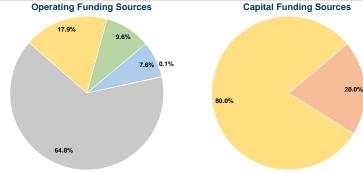

### Summary of Operating Expenses (OE)

\$1,112,707 Total Operating Expenses

### **Financial Information**

| Fare Revenues                | \$0     | 0.0%   |
|------------------------------|---------|--------|
| Local Funds                  | \$1,060 | 20.0%  |
| State Funds                  | \$0     | 0.0%   |
| Federal Assistance           | \$4,238 | 80.0%  |
| Other Funds                  | \$0     | 0.0%   |
| Total Capital Funds Expended | \$5,298 | 100.0% |
|                              |         |        |