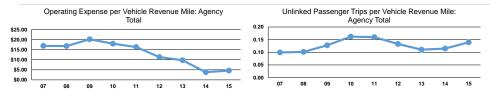

Service Effectiveness

#### **Performance Measures**

### Service Efficiency

| Mode            | Operating Expenses per<br>Vehicle Revenue Mile | Operating Expenses per<br>Vehicle Revenue Hour |
|-----------------|------------------------------------------------|------------------------------------------------|
| Demand Response | \$2.32                                         | \$34.17                                        |
| Total           | \$2.32                                         | \$34.17                                        |

| Mode            | Operating Expenses per<br>Unlinked Passenger Trip | Unlinked Trips per<br>Vehicle Revenue Mile | Unlinked Trips per<br>Vehicle Revenue Hour |
|-----------------|---------------------------------------------------|--------------------------------------------|--------------------------------------------|
| Demand Response | \$16.65                                           | 0.1                                        | 2.1                                        |
| Total           | \$16.65                                           | 0.1                                        | 2.1                                        |