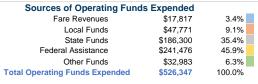

## **Financial Information**

## Summary of Operating Expenses (OE)

\$526,347 Total Operating Expenses