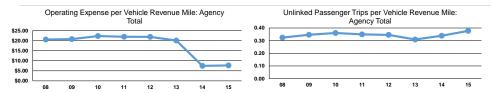

## Service Efficiency

|                 | Operating Expenses per | Operating Expenses per |  |
|-----------------|------------------------|------------------------|--|
| Mode            | Vehicle Revenue Mile   | Vehicle Revenue Hour   |  |
| Demand Response | \$3.30                 | \$34.67                |  |
| Total           | \$3.30                 | \$34.67                |  |

per Unlinked Passenger Trip Vehicle Revenue Mile Vehicle Revenue Hour Mode Demand Response \$8.74 0.4 4.0 \$8.74 Total 0.4 4.0