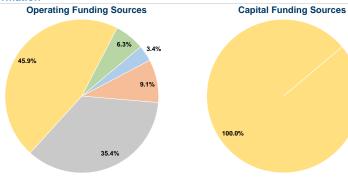

## Sources of Capital Funds Expended

| Fare Revenues          | \$0       | 0.0%   |
|------------------------|-----------|--------|
| Local Funds            | \$0       | 0.0%   |
| State Funds            | \$0       | 0.0%   |
| Federal Assistance     | \$161,208 | 100.0% |
| Other Funds            | \$0       | 0.0%   |
| Canital Funds Evnended | \$161.208 | 100.0% |

| Uses of Capital |                              | Annual Vehicle Revenue | Annual Vehicle Revenue |
|-----------------|------------------------------|------------------------|------------------------|
| Funds           | <b>Annual Unlinked Trips</b> | Miles                  | Hours                  |
| \$161,208       | 60,232                       | 159,628                | 15,183                 |
| \$161,208       | 60,232                       | 159,628                | 15,183                 |