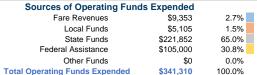

#### Summary of Operating Expenses (OE)

\$341,310 Total Operating Expenses

# Vehicles Operated at Maximum Service

| Mode            | Directly<br>Operated | Purchased<br>Transportation | Operating<br>Expenses | Fare Revenues |
|-----------------|----------------------|-----------------------------|-----------------------|---------------|
| Demand Response | 8                    | <u>-</u>                    | \$341,310             | \$9,353       |
| Total           | 8                    | -                           | \$341,310             | \$9,353       |