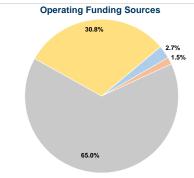

#### Summary of Operating Expenses (OE)

\$341,310 Total Operating Expenses

# Vehicles Operated at Maximum Service

| Mode            | Directly<br>Operated | Purchased<br>Transportation | Operating<br>Expenses | Fare Revenues |
|-----------------|----------------------|-----------------------------|-----------------------|---------------|
| Demand Response | 8                    | <u>-</u>                    | \$341,310             | \$9,353       |
| Total           | 8                    | -                           | \$341,310             | \$9,353       |