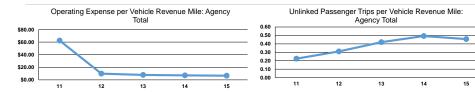

#### **Performance Measures**

|                 | Operating Expenses per | Operating Expenses per |  |
|-----------------|------------------------|------------------------|--|
| Mode            | Vehicle Revenue Mile   | Vehicle Revenue Hour   |  |
| Demand Response | \$5.12                 | \$89.87                |  |
| Total           | ¢E 40                  | ¢00.07                 |  |

| Mode            | Service Effectiveness                             |                                            |                                            |
|-----------------|---------------------------------------------------|--------------------------------------------|--------------------------------------------|
|                 | Operating Expenses per<br>Unlinked Passenger Trip | Unlinked Trips per<br>Vehicle Revenue Mile | Unlinked Trips per<br>Vehicle Revenue Hour |
| Demand Response | \$11.21                                           | 0.5                                        | 8.0                                        |
| Total           | \$11.21                                           | 0.5                                        | 8.0                                        |