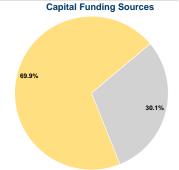

#### Sources of Capital Funds Expended

| \$0         | 0.0%                                          |  |
|-------------|-----------------------------------------------|--|
| \$0         | 0.0%                                          |  |
| \$685,970   | 30.1%                                         |  |
| \$1,596,219 | 69.9%                                         |  |
| \$0         | 0.0%                                          |  |
| \$2,282,189 | 100.0%                                        |  |
|             | \$0<br>\$0<br>\$685,970<br>\$1,596,219<br>\$0 |  |