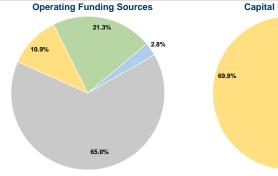

## Summary of Operating Expenses (OE)

\$3,345,622 Total Operating Expenses

#### Sources of Capital Funds Expended

| \$0         | 0.0%                                          |  |
|-------------|-----------------------------------------------|--|
| \$0         | 0.0%                                          |  |
| \$685,970   | 30.1%                                         |  |
| \$1,596,219 | 69.9%                                         |  |
| \$0         | 0.0%                                          |  |
| \$2,282,189 | 100.0%                                        |  |
|             | \$0<br>\$0<br>\$685,970<br>\$1,596,219<br>\$0 |  |