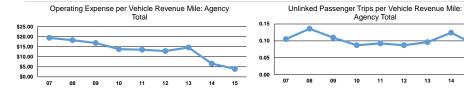

## Service Efficiency

| Mode            | Operating Expenses per<br>Vehicle Revenue Mile | Operating Expenses per<br>Vehicle Revenue Hour |
|-----------------|------------------------------------------------|------------------------------------------------|
| Demand Response | \$1.98                                         | \$35.96                                        |
| Total           | \$1.98                                         | \$35.96                                        |

|                 |                                                   | Service Effectiveness                      |                                            |
|-----------------|---------------------------------------------------|--------------------------------------------|--------------------------------------------|
| Mode            | Operating Expenses per<br>Unlinked Passenger Trip | Unlinked Trips per<br>Vehicle Revenue Mile | Unlinked Trips per<br>Vehicle Revenue Hour |
| Demand Response | \$22.04                                           | 0.1                                        | 1.6                                        |
| Total           | \$22.04                                           | 0.1                                        | 1.6                                        |