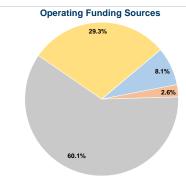

## Summary of Operating Expenses (OE)

\$444,857 Total Operating Expenses

### **Financial Information**