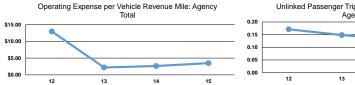

#### **Performance Measures**

Demand Response

Mode

| Mode            | Operating Expenses per<br>Vehicle Revenue Mile | Operating Expenses per<br>Vehicle Revenue Hour |
|-----------------|------------------------------------------------|------------------------------------------------|
| Demand Response | \$3.08                                         | \$34.88                                        |
| Total           | \$3.08                                         | \$34.88                                        |

|                 | Service Effectiveness                             |                                            |                                            |
|-----------------|---------------------------------------------------|--------------------------------------------|--------------------------------------------|
| Mode            | Operating Expenses per<br>Unlinked Passenger Trip | Unlinked Trips per<br>Vehicle Revenue Mile | Unlinked Trips per<br>Vehicle Revenue Hour |
| Demand Response | \$20.42                                           | 0.2                                        | 1.7                                        |
| Total           | \$20.42                                           | 0.2                                        | 1.7                                        |