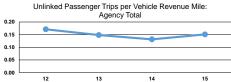

|                 | Service Effectiveness                             |                                            |                                            |
|-----------------|---------------------------------------------------|--------------------------------------------|--------------------------------------------|
| Mode            | Operating Expenses per<br>Unlinked Passenger Trip | Unlinked Trips per<br>Vehicle Revenue Mile | Unlinked Trips per<br>Vehicle Revenue Hour |
| Demand Response | \$20.42                                           | 0.2                                        | 1.7                                        |
| Total           | \$20.42                                           | 0.2                                        | 1.7                                        |