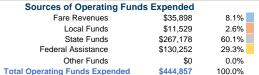

## Summary of Operating Expenses (OE)

\$444,857 Total Operating Expenses

### **Financial Information**