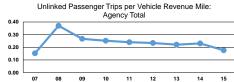

|                 | Service Effectiveness                             |                                            |                                            |
|-----------------|---------------------------------------------------|--------------------------------------------|--------------------------------------------|
| Mode            | Operating Expenses per<br>Unlinked Passenger Trip | Unlinked Trips per<br>Vehicle Revenue Mile | Unlinked Trips per<br>Vehicle Revenue Hour |
| Demand Response | \$15.78                                           | 0.2                                        | 2.6                                        |
| Total           | \$15.78                                           | 0.2                                        | 2.6                                        |