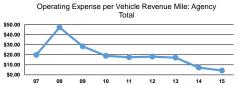

## Service Efficiency

| Mode            | Operating Expenses per<br>Vehicle Revenue Mile | Operating Expenses per<br>Vehicle Revenue Hour |
|-----------------|------------------------------------------------|------------------------------------------------|
| Demand Response | \$2.78                                         | \$40.95                                        |
| Total           | <b>\$2.78</b>                                  | <b>\$40.95</b>                                 |