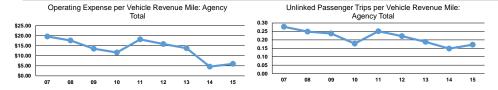

## Service Efficiency

| Mode            | Operating Expenses per<br>Vehicle Revenue Mile | Operating Expenses per<br>Vehicle Revenue Hour |
|-----------------|------------------------------------------------|------------------------------------------------|
| Demand Response | \$3.65                                         | \$78.76                                        |
| Total           | \$3.65                                         | \$78.76                                        |

| Mode            | Operating Expenses per<br>Unlinked Passenger Trip | Unlinked Trips per<br>Vehicle Revenue Mile | Unlinked Trips per<br>Vehicle Revenue Hour |
|-----------------|---------------------------------------------------|--------------------------------------------|--------------------------------------------|
| Demand Response | \$19.17                                           | 0.2                                        | 4.1                                        |