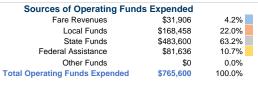

# **Vehicles Operated**

at Maximum Service

| Fare Revenues | Operating<br>Expenses | Purchased<br>Transportation | Directly<br>Operated |
|---------------|-----------------------|-----------------------------|----------------------|
| \$31,906      | \$765,600             | -                           | 11                   |
| \$31,906      | \$765,600             | -                           | 11                   |
|               |                       |                             |                      |