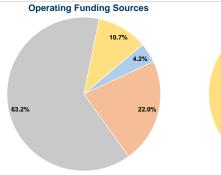

# **Vehicles Operated**

at Maximum Service

| Fare Revenues | Operating<br>Expenses | Purchased<br>Transportation | Directly<br>Operated |
|---------------|-----------------------|-----------------------------|----------------------|
| \$31,906      | \$765,600             | -                           | 11                   |
| \$31,906      | \$765,600             | -                           | 11                   |
|               |                       |                             |                      |