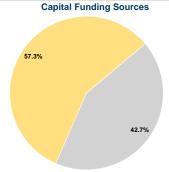

# **Sources of Capital Funds Expended**

Fare Revenues 0.0% Local Funds \$0 0.0% State Funds \$177,509 42.7% Federal Assistance \$238,625 57.3% Other Funds \$0 0.0% **Total Capital Funds Expended** \$416,134 100.0%