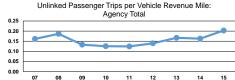

| Mode            | Operating Expenses per<br>Unlinked Passenger Trip | Unlinked Trips per<br>Vehicle Revenue Mile | Unlinked Trips per<br>Vehicle Revenue Hour |
|-----------------|---------------------------------------------------|--------------------------------------------|--------------------------------------------|
| Demand Response | \$12.02                                           | 0.2                                        | 4.1                                        |
| Total           | \$12.02                                           | 0.2                                        | 4.1                                        |