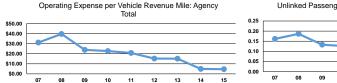

#### **Performance Measures**

Demand Response

Mode

| nses per | Operating Expenses per |
|----------|------------------------|
| nuo Milo | Vahiala Davanua Haur   |

Service Efficiency

| Mode            | Operating Expenses per<br>Vehicle Revenue Mile | Operating Expenses per<br>Vehicle Revenue Hour |
|-----------------|------------------------------------------------|------------------------------------------------|
| Demand Response | \$2.44                                         | \$49.29                                        |
| Total           | <b>\$2.44</b>                                  | <b>\$49.29</b>                                 |