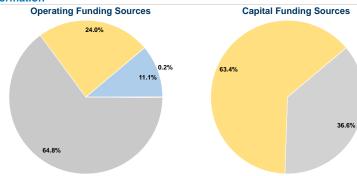

#### Sources of Capital Funds Expended

| Oddrees of Capital Lands Experieda |           |        |
|------------------------------------|-----------|--------|
| Fare Revenues                      | \$0       | 0.0%   |
| Local Funds                        | \$0       | 0.0%   |
| State Funds                        | \$37,447  | 36.6%  |
| Federal Assistance                 | \$64,750  | 63.4%  |
| Other Funds                        | \$0       | 0.0%   |
| Total Capital Funds Expended       | \$102,197 | 100.0% |

#### **Uses of Capital** Annual Vehicle Revenue Annual Vehicle Revenue Funds **Annual Unlinked Trips** Miles Hours \$102,197 67,933 334,625 16,562 \$102,197 67.933 334.625 16.562

Service Effectiveness