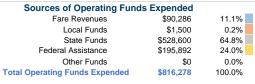

## Summary of Operating Expenses (OE)

\$816,278 Total Operating Expenses

## **Financial Information**