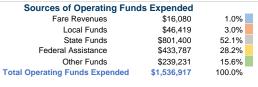

# **Financial Information**

Total

| Fare Revenues                | \$0       | 0.0%   |
|------------------------------|-----------|--------|
| Local Funds                  | \$0       | 0.0%   |
| State Funds                  | \$194,596 | 54.8%  |
| Federal Assistance           | \$160,565 | 45.2%  |
| Other Funds                  | \$0       | 0.0%   |
| Total Capital Funds Expended | \$355,161 | 100.0% |

# **Vehicles Operated** at Maximum Service

| Purchased<br>Transportation | Operating<br>Expenses | Fare Revenues                       |
|-----------------------------|-----------------------|-------------------------------------|
| -                           | \$1,536,917           | \$16,080                            |
| -                           | \$1,536,917           | \$16,080                            |
|                             | -                     | Transportation Expenses \$1,536,917 |