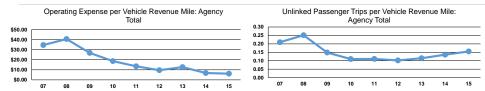

## Service Efficiency

| Mode            | Operating Expenses per<br>Vehicle Revenue Mile | Operating Expenses per<br>Vehicle Revenue Hour |  |
|-----------------|------------------------------------------------|------------------------------------------------|--|
| Demand Response | \$3.48                                         | \$42.22                                        |  |
| Total           | \$3.48                                         | \$42.22                                        |  |

| Mode            | Operating Expenses per<br>Unlinked Passenger Trip | Unlinked Trips per<br>Vehicle Revenue Mile | Unlinked Trips per<br>Vehicle Revenue Hour |
|-----------------|---------------------------------------------------|--------------------------------------------|--------------------------------------------|
| Demand Response | \$22.49                                           | 0.2                                        | 1.9                                        |