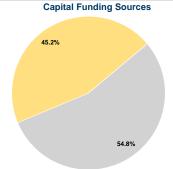

# **Financial Information**

Total

| Fare Revenues                | \$0       | 0.0%   |
|------------------------------|-----------|--------|
| Local Funds                  | \$0       | 0.0%   |
| State Funds                  | \$194,596 | 54.8%  |
| Federal Assistance           | \$160,565 | 45.2%  |
| Other Funds                  | \$0       | 0.0%   |
| Total Capital Funds Expended | \$355,161 | 100.0% |