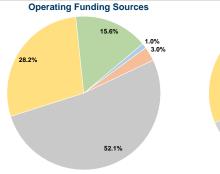

# **Financial Information**

Total

| Fare Revenues                | \$0       | 0.0%   |
|------------------------------|-----------|--------|
| Local Funds                  | \$0       | 0.0%   |
| State Funds                  | \$194,596 | 54.8%  |
| Federal Assistance           | \$160,565 | 45.2%  |
| Other Funds                  | \$0       | 0.0%   |
| Total Capital Funds Expended | \$355,161 | 100.0% |

# **Vehicles Operated** at Maximum Service

| Purchased<br>Transportation | Operating<br>Expenses | Fare Revenues                       |
|-----------------------------|-----------------------|-------------------------------------|
| -                           | \$1,536,917           | \$16,080                            |
| -                           | \$1,536,917           | \$16,080                            |
|                             | -                     | Transportation Expenses \$1,536,917 |