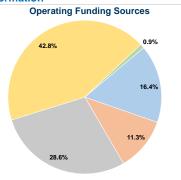

#### **Financial Information**

Fare Revenues 0.0% Local Funds \$0 0.0% State Funds \$9,023 4.1% Federal Assistance \$208,786 95.9% Other Funds \$0 0.0% **Total Capital Funds Expended** \$217,809 100.0%