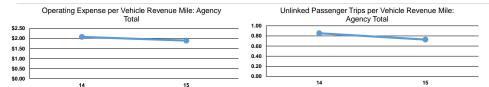

#### **Performance Measures**

#### Service Efficiency

| Mode            | Operating Expenses per<br>Vehicle Revenue Mile | Operating Expenses per<br>Vehicle Revenue Hour |
|-----------------|------------------------------------------------|------------------------------------------------|
| Bus             | \$3.86                                         | \$34.32                                        |
| Demand Response | \$3.62                                         | \$36.92                                        |
| Total           | \$3.78                                         | \$35.06                                        |

| Mode            | Operating Expenses per<br>Unlinked Passenger Trip | Unlinked Trips per<br>Vehicle Revenue Mile | Unlinked Trips per<br>Vehicle Revenue Hour |
|-----------------|---------------------------------------------------|--------------------------------------------|--------------------------------------------|
| Bus             | \$3.90                                            | 1.0                                        | 8.8                                        |
| Demand Response | \$23.21                                           | 0.2                                        | 1.6                                        |
| Total           | \$5.20                                            | 0.7                                        | 6.7                                        |

Service Effectiveness