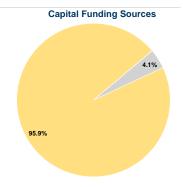

#### **Financial Information**

Fare Revenues 0.0% Local Funds \$0 0.0% State Funds \$9,023 4.1% Federal Assistance \$208,786 95.9% Other Funds \$0 0.0% **Total Capital Funds Expended** \$217,809 100.0%