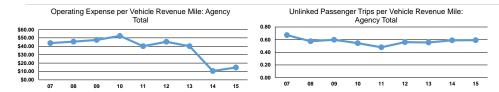

#### **Performance Measures**

Mode Demand Total

|          | Operating Expenses per<br>Vehicle Revenue Mile | Operating Expenses per<br>Vehicle Revenue Hour |
|----------|------------------------------------------------|------------------------------------------------|
| Response | \$5.50                                         | \$44.67                                        |
|          | \$5.50                                         | \$44.67                                        |

| Mode            | Service Effectiveness                             |                                            |                                            |
|-----------------|---------------------------------------------------|--------------------------------------------|--------------------------------------------|
|                 | Operating Expenses per<br>Unlinked Passenger Trip | Unlinked Trips per<br>Vehicle Revenue Mile | Unlinked Trips per<br>Vehicle Revenue Hour |
| Demand Response | \$9.30                                            | 0.6                                        | 4.8                                        |
| Total           | \$9.30                                            | 0.6                                        | 4.8                                        |