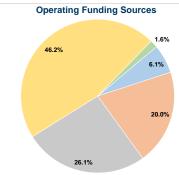

#### Summary of Operating Expenses (OE)

\$102,799 Total Operating Expenses

## **Vehicles Operated** at Maximum Service

| Mode  | Directly<br>Operated | Purchased<br>Transportation | Operating<br>Expenses | Fare Revenues |
|-------|----------------------|-----------------------------|-----------------------|---------------|
| Bus   | 1                    | -                           | \$102,799             | \$6,244       |
| Total | 1                    | _                           | \$102,799             | \$6,244       |