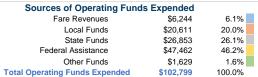

#### Summary of Operating Expenses (OE)

\$102,799 Total Operating Expenses

## **Vehicles Operated** at Maximum Service

| Mode  | Directly<br>Operated | Purchased<br>Transportation | Operating<br>Expenses | Fare Revenues |
|-------|----------------------|-----------------------------|-----------------------|---------------|
| Bus   | 1                    | -                           | \$102,799             | \$6,244       |
| Total | 1                    | _                           | \$102,799             | \$6,244       |