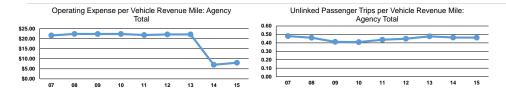

#### **Performance Measures**

Mode Bus **Total** 

| Operating Expenses per | Operating Expenses per |
|------------------------|------------------------|
| Vehicle Revenue Mile   | Vehicle Revenue Hour   |
| \$3.57                 | \$41.62                |
| \$3.57                 | \$41.62                |

| Mode  | Operating Expenses per<br>Unlinked Passenger Trip | Unlinked Trips per<br>Vehicle Revenue Mile | Unlinked Trips per<br>Vehicle Revenue Hour |
|-------|---------------------------------------------------|--------------------------------------------|--------------------------------------------|
| Bus   | \$7.72                                            | 0.5                                        | 5.4                                        |
| Total | \$7.72                                            | 0.5                                        | 5.4                                        |