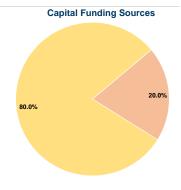

#### **Sources of Capital Funds Expended**

Fare Revenues 0.0% Local Funds \$15,255 20.0% State Funds \$0 0.0% Federal Assistance \$61,017 80.0% Other Funds \$0 0.0% **Total Capital Funds Expended** 100.0% \$76,272