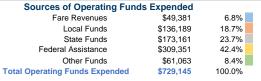

# **Financial Information**

Fare Revenues 0.0% Local Funds \$0 0.0% State Funds \$0 0.0% Federal Assistance \$35,294 100.0% \$0 Other Funds 0.0% **Total Capital Funds Expended** \$35,294 100.0%