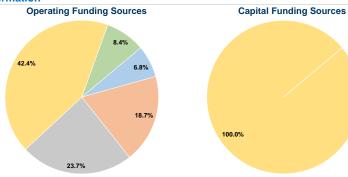

# **Financial Information**

Fare Revenues 0.0% Local Funds \$0 0.0% State Funds \$0 0.0% Federal Assistance \$35,294 100.0% \$0 Other Funds 0.0% **Total Capital Funds Expended** \$35,294 100.0%