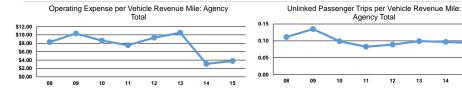

# Service Efficiency

| Mada                 | Operating Expenses per         | Operating Expenses per          |  |
|----------------------|--------------------------------|---------------------------------|--|
| Mode Demand Response | Vehicle Revenue Mile<br>\$1.62 | Vehicle Revenue Hour<br>\$39.47 |  |
| Total                | \$1.62                         | \$39.47                         |  |

|                 | Service Effectiveness                             |                                            |                                            |  |
|-----------------|---------------------------------------------------|--------------------------------------------|--------------------------------------------|--|
| Mode            | Operating Expenses per<br>Unlinked Passenger Trip | Unlinked Trips per<br>Vehicle Revenue Mile | Unlinked Trips per<br>Vehicle Revenue Hour |  |
| Demand Response | \$17.33                                           | 0.1                                        | 2.3                                        |  |
| Total           | \$17.33                                           | 0.1                                        | 2.3                                        |  |