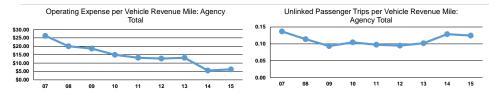

#### **Performance Measures**

Demand Response

Mode

Service Efficiency

| Mode            | Operating Expenses per<br>Vehicle Revenue Mile | Operating Expenses per<br>Vehicle Revenue Hour |
|-----------------|------------------------------------------------|------------------------------------------------|
| Demand Response | \$3.23                                         | \$50.55                                        |
| Total           | \$3.23                                         | \$50.55                                        |

| Mode            | Operating Expenses per<br>Unlinked Passenger Trip | Unlinked Trips per<br>Vehicle Revenue Mile | Unlinked Trips per<br>Vehicle Revenue Hour |
|-----------------|---------------------------------------------------|--------------------------------------------|--------------------------------------------|
| Demand Response | \$25.94                                           | 0.1                                        | 1.9                                        |
| Total           | \$25.94                                           | 0.1                                        | 1.9                                        |