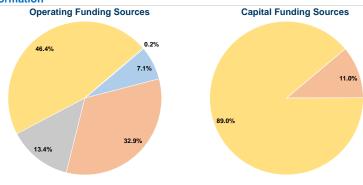

### Summary of Operating Expenses (OE)

\$1,311,955 Total Operating Expenses

### Sources of Capital Funds Expended

| Fare Revenues          | \$0       | 0.0%   |
|------------------------|-----------|--------|
| Local Funds            | \$46,116  | 11.0%  |
| State Funds            | \$0       | 0.0%   |
| Federal Assistance     | \$371,224 | 89.0%  |
| Other Funds            | \$0       | 0.0%   |
| Canital Funds Expended | \$417 340 | 100.0% |

| Uses of Capital |                       | Annual Vehicle Revenue | Annual Vehicle Revenue |
|-----------------|-----------------------|------------------------|------------------------|
| Funds           | Annual Unlinked Trips | Miles                  | Hours                  |
| \$417,340       | 50,579                | 405,867                | 25,955                 |
| \$417,340       | 50,579                | 405,867                | 25,955                 |