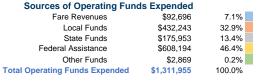

### Summary of Operating Expenses (OE)

\$1,311,955 Total Operating Expenses

### Sources of Capital Funds Expended

| Fare Revenues          | \$0       | 0.0%   |
|------------------------|-----------|--------|
| Local Funds            | \$46,116  | 11.0%  |
| State Funds            | \$0       | 0.0%   |
| Federal Assistance     | \$371,224 | 89.0%  |
| Other Funds            | \$0       | 0.0%   |
| Canital Funds Expended | \$417 340 | 100.0% |