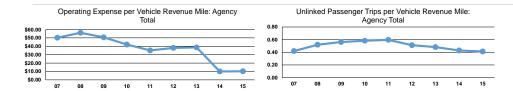

#### Operating Expenses per Operating Expenses per Vehicle Revenue Mile Vehicle Revenue Hour \$4.64 \$34.35

Service Efficiency

| Mode            | Operating Expenses per<br>Unlinked Passenger Trip | Unlinked Trips per<br>Vehicle Revenue Mile | Unlinked Trips per<br>Vehicle Revenue Hour |
|-----------------|---------------------------------------------------|--------------------------------------------|--------------------------------------------|
| Demand Response | \$11.24                                           | 0.4                                        | 3.1                                        |
| Total           | \$11.24                                           | 0.4                                        | 3.1                                        |