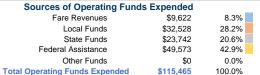

#### Summary of Operating Expenses (OE)

\$115,465 Total Operating Expenses

## **Vehicles Operated** at Maximum Service

\$4.64

Directly Purchased

| Fare Revenues | Expenses  | Purchased<br>Transportation | Operated |
|---------------|-----------|-----------------------------|----------|
| \$9,622       | \$115,465 | -                           | 2        |
| \$9,622       | \$115,465 | -                           | 2        |
|               |           |                             |          |