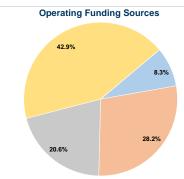

#### Summary of Operating Expenses (OE)

\$115,465 Total Operating Expenses

## **Vehicles Operated** at Maximum Service

\$4.64

Directly Purchased

| Fare Revenues | Expenses  | Purchased<br>Transportation | Operated |
|---------------|-----------|-----------------------------|----------|
| \$9,622       | \$115,465 | -                           | 2        |
| \$9,622       | \$115,465 | -                           | 2        |
|               |           |                             |          |