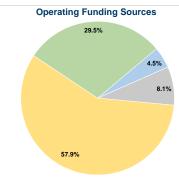

### Summary of Operating Expenses (OE)

\$113,049 Total Operating Expenses

## **Vehicles Operated**

at Maximum Service

|                 | Directly | Purchased      | Operating |               |
|-----------------|----------|----------------|-----------|---------------|
| Mode            | Operated | Transportation | Expenses  | Fare Revenues |
| Demand Response | 5        | -              | \$113,049 | \$5,090       |
| Total           | 5        | -              | \$113,049 | \$5,090       |