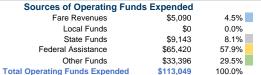

### Summary of Operating Expenses (OE)

\$113,049 Total Operating Expenses

## **Vehicles Operated**

at Maximum Service

|                 | Directly | Purchased      | Operating |               |
|-----------------|----------|----------------|-----------|---------------|
| Mode            | Operated | Transportation | Expenses  | Fare Revenues |
| Demand Response | 5        | -              | \$113,049 | \$5,090       |
| Total           | 5        | -              | \$113,049 | \$5,090       |