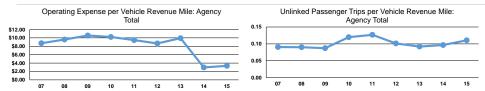

#### **Performance Measures**

Demand Response

Mode

| ses per | Operating Expenses pe |
|---------|-----------------------|
| Mila    | Vahiala Payanua Hau   |

Service Efficiency

| Mode            | Operating Expenses per<br>Vehicle Revenue Mile | Operating Expenses per<br>Vehicle Revenue Hour |
|-----------------|------------------------------------------------|------------------------------------------------|
| Demand Response | \$1.59                                         | \$14.97                                        |
| Total           | \$1.59                                         | \$14.97                                        |

|      |                         | Service Effectiveness |                      |  |
|------|-------------------------|-----------------------|----------------------|--|
| Mode | Operating Expenses per  | Unlinked Trips per    | Unlinked Trips per   |  |
|      | Unlinked Passenger Trip | Vehicle Revenue Mile  | Vehicle Revenue Hour |  |