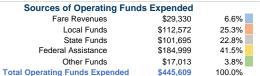

#### Summary of Operating Expenses (OE)

\$445,609 Total Operating Expenses

# **Sources of Capital Funds Expended**

| Fare Revenues                | \$0 |
|------------------------------|-----|
| Local Funds                  | \$0 |
| State Funds                  | \$0 |
| Federal Assistance           | \$0 |
| Other Funds                  | \$0 |
| Total Capital Funds Expended | \$0 |

# **Operating Funding Sources** 41.5% 25.3% 22 8%

#### **Modal Characteristics**

\$29,330