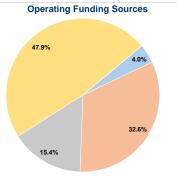

### Summary of Operating Expenses (OE)

\$789,296 Total Operating Expenses

### **Vehicles Operated** at Maximum Service

| Directly<br>Operated | Purchased<br>Transportation | Operating<br>Expenses | Fare Revenues |  |
|----------------------|-----------------------------|-----------------------|---------------|--|
| 17                   | -                           | \$789,296             | \$31,843      |  |
| 17                   | -                           | \$789,296             | \$31,843      |  |