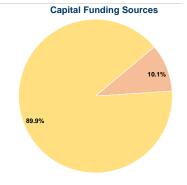

## Sources of Capital Funds Expended

| Fare Revenues          | \$0       | 0.0%   |
|------------------------|-----------|--------|
| Local Funds            | \$19,316  | 10.1%  |
| State Funds            | \$0       | 0.0%   |
| Federal Assistance     | \$172,398 | 89.9%  |
| Other Funds            | \$0       | 0.0%   |
| Capital Funds Expended | \$191.714 | 100.0% |