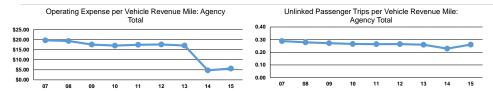

### Service Efficiency

| Mode            | Operating Expenses per<br>Vehicle Revenue Mile | Operating Expenses per<br>Vehicle Revenue Hour |
|-----------------|------------------------------------------------|------------------------------------------------|
| Demand Response | \$2.40                                         | \$40.33                                        |
| Total           | \$2.40                                         | \$40.33                                        |

| Mode            | Operating Expenses per<br>Unlinked Passenger Trip | Unlinked Trips per<br>Vehicle Revenue Mile | Unlinked Trips per<br>Vehicle Revenue Hour |
|-----------------|---------------------------------------------------|--------------------------------------------|--------------------------------------------|
| Demand Response | \$9.19                                            | 0.3                                        | 4.4                                        |
| Total           | 60.40                                             | 0.2                                        | 4.4                                        |