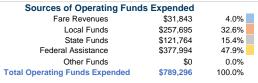

### Summary of Operating Expenses (OE)

\$789,296 Total Operating Expenses

### **Vehicles Operated** at Maximum Service

| Directly<br>Operated | Purchased<br>Transportation | Operating<br>Expenses | Fare Revenues |  |
|----------------------|-----------------------------|-----------------------|---------------|--|
| 17                   | -                           | \$789,296             | \$31,843      |  |
| 17                   | -                           | \$789,296             | \$31,843      |  |