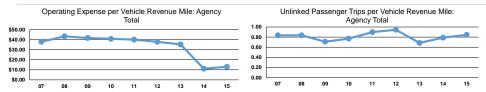

#### **Performance Measures**

| Service | Eff | iciend | :y |
|---------|-----|--------|----|
|         |     |        |    |

|                 | Operating Expenses per | Operating Expenses per |  |
|-----------------|------------------------|------------------------|--|
| Mode            | Vehicle Revenue Mile   | Vehicle Revenue Hour   |  |
| Demand Response | \$6.04                 | \$71.91                |  |
| Total           | \$6.04                 | \$71.91                |  |

| Mode            | Operating Expenses per<br>Unlinked Passenger Trip | Unlinked Trips per<br>Vehicle Revenue Mile | Unlinked Trips per<br>Vehicle Revenue Hour |
|-----------------|---------------------------------------------------|--------------------------------------------|--------------------------------------------|
| Demand Response | \$7.13                                            | 0.8                                        | 10.1                                       |
| Total           | \$7.13                                            | 0.8                                        | 10.1                                       |