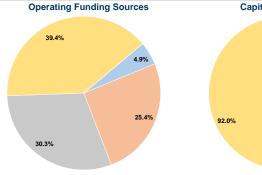

Vehicle Revenue Miles (VRM) 7,760 Annual Vehicle Revenue Hours (VRH)

## Summary of Operating Expenses (OE)

\$558,031 Total Operating Expenses

#### **Database Information**

NTDID: 5R02-50407

Reporter Type: Rural General Public Transit

## **Financial Information**



#### Sources of Capital Funds Expended

| ocuroco or capitar i arrao i | -xpoilaoa |        |
|------------------------------|-----------|--------|
| Fare Revenues                | \$0       | 0.0%   |
| Local Funds                  | \$16,161  | 8.0%   |
| State Funds                  | \$0       | 0.0%   |
| Federal Assistance           | \$185,031 | 92.0%  |
| Other Funds                  | \$0       | 0.0%   |
| Total Capital Funds Expended | \$201,192 | 100.0% |
|                              |           |        |





## **Modal Characteristics**

#### **Operation Characteristics**

## **Vehicles Operated** at Maximum Service

|                 | Directly | Purchased      | Operating |               |
|-----------------|----------|----------------|-----------|---------------|
| Mode            | Operated | Transportation | Expenses  | Fare Revenues |
| Demand Response | 5        | -              | \$558,031 | \$27,277      |
| Total           | 5        | -              | \$558,031 | \$27,277      |

| Uses of Capital |                       | Annual Vehicle Revenue | Annual Vehicle Revenue |
|-----------------|-----------------------|------------------------|------------------------|
| Funds           | Annual Unlinked Trips | Miles                  | Hours                  |
| \$201,192       | 78