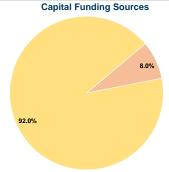

#### Sources of Capital Funds Expended

| ocuroco or capitar i arrao i | -xpoilaoa |        |
|------------------------------|-----------|--------|
| Fare Revenues                | \$0       | 0.0%   |
| Local Funds                  | \$16,161  | 8.0%   |
| State Funds                  | \$0       | 0.0%   |
| Federal Assistance           | \$185,031 | 92.0%  |
| Other Funds                  | \$0       | 0.0%   |
| Total Capital Funds Expended | \$201,192 | 100.0% |
|                              |           |        |