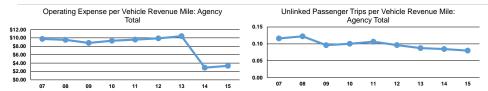

#### **Performance Measures**

Service Efficiency

| Mode            | Operating Expenses per<br>Vehicle Revenue Mile | Operating Expenses per<br>Vehicle Revenue Hour |
|-----------------|------------------------------------------------|------------------------------------------------|
| Demand Response | \$1.32                                         | \$34.62                                        |
| Total           | \$1.32                                         | <b>\$34.62</b>                                 |

|                 |                                                   | Service Effectiveness                      |                                            |
|-----------------|---------------------------------------------------|--------------------------------------------|--------------------------------------------|
| Mode            | Operating Expenses per<br>Unlinked Passenger Trip | Unlinked Trips per<br>Vehicle Revenue Mile | Unlinked Trips per<br>Vehicle Revenue Hour |
| Demand Response | \$16.56                                           | 0.1                                        | 2.1                                        |
| Total           | \$16.56                                           | 0.1                                        | 2.1                                        |