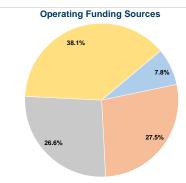

## **Summary of Operating Expenses (OE)**

\$460,810 Total Operating Expenses

## **Vehicles Operated** at Maximum Service

| Directly | Purchased      | Operating                       |                                                   |
|----------|----------------|---------------------------------|---------------------------------------------------|
| Operated | Transportation | Expenses                        | Fare Revenues                                     |
| 10       | -              | \$460,810                       | \$36,071                                          |
| 10       | -              | \$460,810                       | \$36,071                                          |
|          | 10             | Operated Transportation<br>10 - | Operated Transportation Expenses   10 - \$460,810 |