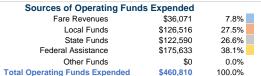

## **Summary of Operating Expenses (OE)**

\$460,810 Total Operating Expenses

## **Vehicles Operated** at Maximum Service

| Directly | Purchased      | Operating                       |                                                   |
|----------|----------------|---------------------------------|---------------------------------------------------|
| Operated | Transportation | Expenses                        | Fare Revenues                                     |
| 10       | -              | \$460,810                       | \$36,071                                          |
| 10       | -              | \$460,810                       | \$36,071                                          |
|          | 10             | Operated Transportation<br>10 - | Operated Transportation Expenses   10 - \$460,810 |