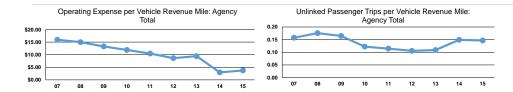

Service Effectiveness

#### **Performance Measures**

Mode Demand Response

**Total** 

| Operating Expenses per | Operating Expenses per |
|------------------------|------------------------|
| Vehicle Revenue Mile   | Vehicle Revenue Hour   |
| \$1.68                 | \$29.11                |

Service Efficiency

Federal Assistance

**Total Capital Funds Expended** 

Other Funds

\$29.11

| Mode            | Operating Expenses per<br>Unlinked Passenger Trip | Unlinked Trips per<br>Vehicle Revenue Mile | Unlinked Trips per<br>Vehicle Revenue Hour |  |
|-----------------|---------------------------------------------------|--------------------------------------------|--------------------------------------------|--|
| Demand Response | \$11.43                                           | 0.1                                        | 2.5                                        |  |
| Total           | ¢11 //3                                           | 0.1                                        | 2.5                                        |  |