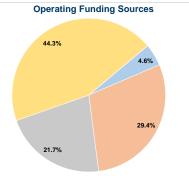

n**

### **Service Consumption**

67,269 Annual Unlinked Trips (UPT)

# **Service Supplied**

556,625 Annual Vehicle Revenue Miles (VRM) 29,230 Annual Vehicle Revenue Hours (VRH)

### Summary of Operating Expenses (OE)

\$1,089,797 Total Operating Expenses

#### **Database Information**

NTDID: 5R02-55310

Reporter Type: Rural General Public Transit

# **Financial Information**



# Sources of Capital Funds Expended

| Fare Revenues          | \$0       | 0.0%   |  |  |
|------------------------|-----------|--------|--|--|
| Local Funds            | \$32,006  | 22.6%  |  |  |
| State Funds            | \$0       | 0.0%   |  |  |
| Federal Assistance     | \$109,642 | 77.4%  |  |  |
| Other Funds            | \$0       | 0.0%   |  |  |
| Canital Funds Expended | \$141 648 | 100.0% |  |  |





### **Modal Characteristics**

#### **Operation Characteristics**

# **Vehicles Operated**

at Maximum Service Directly Purchased Or Operated Transportation Ex 26 \$1,

| perating<br>xpenses | Fare Revenues |
|---------------------|---------------|
| ,089,797            | \$50,621      |
| ,089,797            | \$50,621      |

| Uses of Capital |                              | Annual Vehicle Revenue | Annual Vehicle Revenue |
|-----------------|------------------------------|------------------------|------------------------|
| Funds           | <b>Annual Unlinked Trips</b> | Miles                  | Hours                  |
| \$141,648       | 67,269                       | 556,625                | 29,230                 |
| \$141.648       | 67.269                       | 556.625