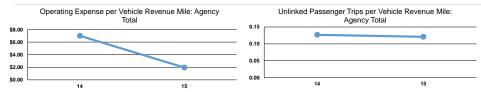

### Service Efficiency

| Mode            | Operating Expenses per<br>Vehicle Revenue Mile | Operating Expenses per<br>Vehicle Revenue Hour |
|-----------------|------------------------------------------------|------------------------------------------------|
| Demand Response | \$1.96                                         | \$37.28                                        |
| Total           | \$1.96                                         | \$37.28                                        |

26

| Mode            | Operating Expenses per<br>Unlinked Passenger Trip | Unlinked Trips per<br>Vehicle Revenue Mile | Unlinked Trips pe<br>Vehicle Revenue Hou |
|-----------------|---------------------------------------------------|--------------------------------------------|------------------------------------------|
| Demand Response | \$16.20                                           | 0.1                                        | 2.3                                      |
| Total           | \$16.20                                           | 0.1                                        | 2.3                                      |