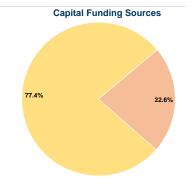

# Sources of Capital Funds Expended

| Fare Revenues          | \$0       | 0.0%   |  |  |
|------------------------|-----------|--------|--|--|
| Local Funds            | \$32,006  | 22.6%  |  |  |
| State Funds            | \$0       | 0.0%   |  |  |
| Federal Assistance     | \$109,642 | 77.4%  |  |  |
| Other Funds            | \$0       | 0.0%   |  |  |
| Canital Funds Expended | \$141 648 | 100.0% |  |  |