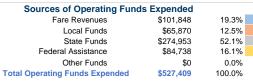

## Summary of Operating Expenses (OE)

\$527,409 Total Operating Expenses

## **Financial Information**

Fare Revenues 0.0% Local Funds \$0 0.0% State Funds \$1,981 20.0% Federal Assistance \$7,925 80.0% Other Funds \$0 0.0% **Total Capital Funds Expended** \$9,906 100.0%

## **Vehicles Operated** at Maximum Service

| Directly | Purchased      | Operating |               |
|----------|----------------|-----------|---------------|
| Operated | Transportation | Expenses  | Fare Revenues |
| 7        | -              | \$527,409 | \$101,848     |
| 7        | -              | \$527,409 | \$101,848     |