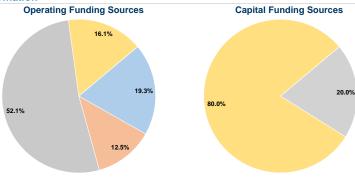

## Summary of Operating Expenses (OE)

\$527,409 Total Operating Expenses

## **Financial Information**

Fare Revenues 0.0% Local Funds \$0 0.0% State Funds \$1,981 20.0% Federal Assistance \$7,925 80.0% Other Funds \$0 0.0% **Total Capital Funds Expended** \$9,906 100.0%

## **Vehicles Operated** at Maximum Service

| Directly | Purchased      | Operating |               |
|----------|----------------|-----------|---------------|
| Operated | Transportation | Expenses  | Fare Revenues |
| 7        | -              | \$527,409 | \$101,848     |
| 7        | -              | \$527,409 | \$101,848     |

| Uses of Capital |                       | Annual Vehicle Revenue | Annual Vehicle Revenue |
|-----------------|-----------------------|------------------------|------------------------|
| Funds           | Annual Unlinked Trips | Miles                  | Hours                  |
| \$9,906         | 40,631                | 226,680                | 11,547                 |
| \$9,906         | 40,631                | 226,680                | 11,547                 |