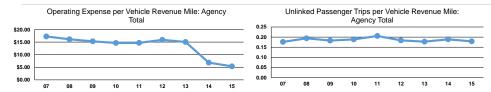

Service Effectiveness

### **Performance Measures**

Demand Response

Mode

## Service Efficiency

|                 | Operating Expenses per | Operating Expenses pe |
|-----------------|------------------------|-----------------------|
| Mode            | Vehicle Revenue Mile   | Vehicle Revenue Hou   |
| Demand Response | \$2.33                 | \$45.67               |
| Total           | \$2.33                 | \$45.67               |

|                 | 50.100 2.1001.1000                                |                                            |                                            |  |
|-----------------|---------------------------------------------------|--------------------------------------------|--------------------------------------------|--|
| Mode            | Operating Expenses per<br>Unlinked Passenger Trip | Unlinked Trips per<br>Vehicle Revenue Mile | Unlinked Trips per<br>Vehicle Revenue Hour |  |
| Demand Response | \$12.98                                           | 0.2                                        | 3.5                                        |  |
| Total           | \$12.98                                           | 0.2                                        | 3.5                                        |  |