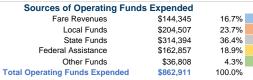

## Summary of Operating Expenses (OE)

\$862,911 Total Operating Expenses

## **Vehicles Operated** at Maximum Service

Directly Purchased

| Directly | Purchased      | Operating |               |
|----------|----------------|-----------|---------------|
| Operated | Transportation | Expenses  | Fare Revenues |
| 14       | -              | \$862,911 | \$144,345     |
| 14       |                | \$862,911 | \$144,345     |