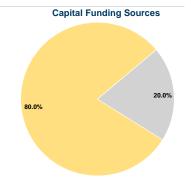

# **Sources of Capital Funds Expended**

Fare Revenues 0.0% Local Funds \$0 0.0% State Funds \$24,191 20.0% Federal Assistance \$96,763 80.0% Other Funds \$0 0.0% **Total Capital Funds Expended** \$120,954 100.0%