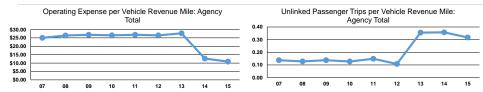

## Service Efficiency

| Operating Expenses per | Operating Expenses pe          |  |
|------------------------|--------------------------------|--|
| Vehicle Revenue Mile   | Vehicle Revenue Hou            |  |
| \$4.06                 | \$42.37                        |  |
| \$4.06                 | \$42.37                        |  |
|                        | Vehicle Revenue Mile<br>\$4.06 |  |

|      |                         | Service Effectiveness |                      |  |
|------|-------------------------|-----------------------|----------------------|--|
| Mode | Operating Expenses per  | Unlinked Trips per    | Unlinked Trips per   |  |
|      | Unlinked Passenger Trip | Vehicle Revenue Mile  | Vehicle Revenue Hour |  |