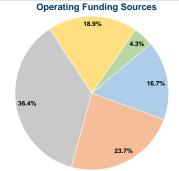

## Summary of Operating Expenses (OE)

\$862,911 Total Operating Expenses

## **Vehicles Operated** at Maximum Service

Directly Purchased

| Directly | Purchased      | Operating |               |
|----------|----------------|-----------|---------------|
| Operated | Transportation | Expenses  | Fare Revenues |
| 14       | -              | \$862,911 | \$144,345     |
| 14       |                | \$862,911 | \$144,345     |