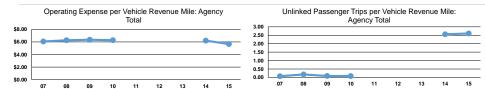

# **Performance Measures**

# Service Efficiency

| Mode            | Operating Expenses per<br>Vehicle Revenue Mile | Operating Expenses per<br>Vehicle Revenue Hour |  |
|-----------------|------------------------------------------------|------------------------------------------------|--|
| Demand Response | \$1.43                                         | \$29.92                                        |  |
| Ferryboat       | \$95.93                                        | \$135.68                                       |  |
| Total           | \$9.86                                         | \$92.52                                        |  |

| Mode            | Operating Expenses per<br>Unlinked Passenger Trip | Unlinked Trips per<br>Vehicle Revenue Mile | Unlinked Trips per<br>Vehicle Revenue Hour |
|-----------------|---------------------------------------------------|--------------------------------------------|--------------------------------------------|
| Demand Response | \$9.83                                            | 0.1                                        | 3.0                                        |
| Ferryboat       | \$3.46                                            | 27.7                                       | 39.2                                       |
| Total           | \$3.78                                            | 2.6                                        | 24.5                                       |