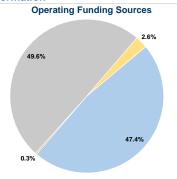

# **Financial Information**

# **Vehicles Operated** at Maximum Service

|                 | Directly | Purchased      | Operating   |               | Uses of Capital |                       | Annual Vehicle Revenue | Annual Vehicle Revenue |
|-----------------|----------|----------------|-------------|---------------|-----------------|-----------------------|------------------------|------------------------|
| Mode            | Operated | Transportation | Expenses    | Fare Revenues | Funds           | Annual Unlinked Trips | Miles                  | Hours                  |
| Demand Response | 9        | -              | \$405,170   | \$127,416     | \$67,625        | 41,206                | 283,620                | 13,540                 |
| Ferryboat       | 3        | -              | \$2,663,984 | \$1,328,781   | \$151,435       | 770,490               | 27,769                 | 19,634                 |
| Total           | 12       | -              | \$3,069,154 | \$1,456,197   | \$219,060       | 811,696               | 311,389                | 33,174                 |