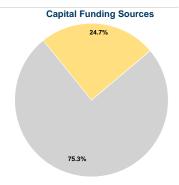

# **Sources of Capital Funds Expended**

Fare Revenues 0.0% Local Funds \$0 0.0% State Funds \$164,961 75.3% Federal Assistance \$54,099 24.7% 0.0% Other Funds **Total Capital Funds Expended** \$219,060 100.0%