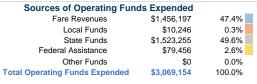

# **Sources of Capital Funds Expended**

Fare Revenues 0.0% Local Funds \$0 0.0% State Funds \$164,961 75.3% Federal Assistance \$54,099 24.7% 0.0% Other Funds **Total Capital Funds Expended** \$219,060 100.0%