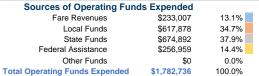

#### Summary of Operating Expenses (OE)

\$1,782,736 Total Operating Expenses

# Sources of Capital Funds Expended

| \$0 |
|-----|
| \$0 |
| \$0 |
| \$0 |
| \$0 |
| \$0 |
|     |