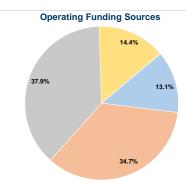

#### Summary of Operating Expenses (OE)

\$1,782,736 Total Operating Expenses

# Sources of Capital Funds Expended

| \$0 |
|-----|
| \$0 |
| \$0 |
| \$0 |
| \$0 |
| \$0 |
|     |