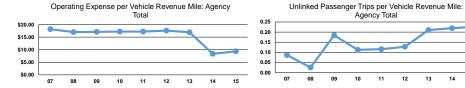

Service Effectiveness

#### **Performance Measures**

#### Service Efficiency

| Mode            | Operating Expenses per<br>Vehicle Revenue Mile | Operating Expenses per<br>Vehicle Revenue Hour |
|-----------------|------------------------------------------------|------------------------------------------------|
| Demand Response | \$2.61                                         | \$52.70                                        |
| Total           | \$2.61                                         | \$ <b>52.70</b>                                |

| Mode            | Operating Expenses per<br>Unlinked Passenger Trip | Unlinked Trips per<br>Vehicle Revenue Mile | Unlinked Trips per<br>Vehicle Revenue Hour |
|-----------------|---------------------------------------------------|--------------------------------------------|--------------------------------------------|
| Demand Response | \$11.48                                           | 0.2                                        | 4.6                                        |
| Total           | \$11.48                                           | 0.2                                        | 4.6                                        |