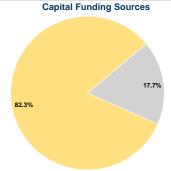

### **Financial Information**

| Fare Revenues            | \$0      | 0.0%   |  |
|--------------------------|----------|--------|--|
| Local Funds              | \$0      | 0.0%   |  |
| State Funds              | \$9,586  | 17.7%  |  |
| Federal Assistance       | \$44,465 | 82.3%  |  |
| Other Funds              | \$0      | 0.0%   |  |
| L Capital Funds Expended | \$54.051 | 100.0% |  |