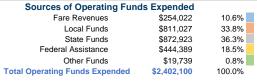

### Summary of Operating Expenses (OE)

\$2,402,100 Total Operating Expenses

### **Financial Information**

| Fare Revenues            | \$0      | 0.0%   |  |
|--------------------------|----------|--------|--|
| Local Funds              | \$0      | 0.0%   |  |
| State Funds              | \$9,586  | 17.7%  |  |
| Federal Assistance       | \$44,465 | 82.3%  |  |
| Other Funds              | \$0      | 0.0%   |  |
| L Capital Funds Expended | \$54.051 | 100.0% |  |