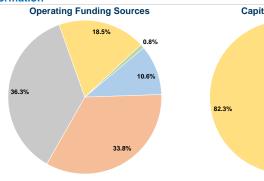

### **Financial Information**

| Fare Revenues            | \$0      | 0.0%   |  |
|--------------------------|----------|--------|--|
| Local Funds              | \$0      | 0.0%   |  |
| State Funds              | \$9,586  | 17.7%  |  |
| Federal Assistance       | \$44,465 | 82.3%  |  |
| Other Funds              | \$0      | 0.0%   |  |
| L Capital Funds Expended | \$54.051 | 100.0% |  |