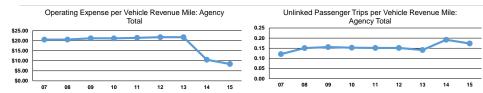

#### **Performance Measures**

Demand Response

Mode

| Service | Httic. | IANCV |
|---------|--------|-------|
|         |        |       |

| Mode            | Operating Expenses per<br>Vehicle Revenue Mile | Operating Expenses per<br>Vehicle Revenue Hour |
|-----------------|------------------------------------------------|------------------------------------------------|
| Demand Response | \$3.05                                         | \$56.00                                        |
| Total           | \$3.05                                         | \$56.00                                        |

| Mode            | Operating Expenses per<br>Unlinked Passenger Trip | Unlinked Trips per<br>Vehicle Revenue Mile | Unlinked Trips per<br>Vehicle Revenue Hour |
|-----------------|---------------------------------------------------|--------------------------------------------|--------------------------------------------|
| Demand Response | \$17.57                                           | 0.2                                        | 3.2                                        |
| Total           | ¢17.57                                            | 0.2                                        | 3.2                                        |