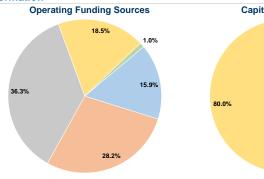

## **Financial Information**

Fare Revenues 0.0% Local Funds \$0 0.0% State Funds \$13,010 20.0% Federal Assistance \$52,042 80.0% Other Funds \$0 0.0% **Total Capital Funds Expended** \$65,052 100.0%

Administrator: Ms. Sharon Edgar