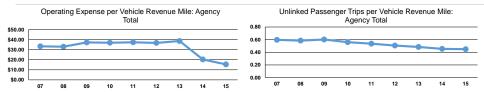

## Service Efficiency

Operating Expenses per Operating Expenses per Vehicle Revenue Mile Vehicle Revenue Hour Mode Demand Response \$5.24 \$43.75 \$5.24 **Total** \$43.75

|                 | Service Effectiveness                             |                                            |                                            |  |
|-----------------|---------------------------------------------------|--------------------------------------------|--------------------------------------------|--|
| Mode            | Operating Expenses per<br>Unlinked Passenger Trip | Unlinked Trips per<br>Vehicle Revenue Mile | Unlinked Trips per<br>Vehicle Revenue Hour |  |
| Demand Response | \$11.68                                           | 0.4                                        | 3.7                                        |  |
| Total           | \$11.68                                           | 0.4                                        | 3.7                                        |  |