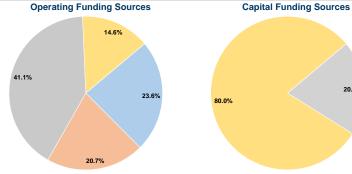

# Sources of Capital Funds Expended

| Fare Revenues            | \$0         | 0.0%   |
|--------------------------|-------------|--------|
| Local Funds              | \$0         | 0.0%   |
| State Funds              | \$69,918    | 20.0%  |
| Federal Assistance       | \$279,671   | 80.0%  |
| Other Funds              | \$0         | 0.0%   |
| al Canital Funds Expende | d \$349 589 | 100.0% |