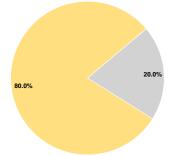

# Sources of Capital Funds Expended

| Fare Revenues            | \$0         | 0.0%   |
|--------------------------|-------------|--------|
| Local Funds              | \$0         | 0.0%   |
| State Funds              | \$69,918    | 20.0%  |
| Federal Assistance       | \$279,671   | 80.0%  |
| Other Funds              | \$0         | 0.0%   |
| al Canital Funds Expende | d \$349 589 | 100.0% |