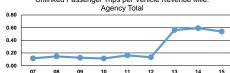

|
| Total           | \$3.49                                         | \$67.38                                        |

| Mode            | Operating Expenses per<br>Unlinked Passenger Trip | Unlinked Trips per<br>Vehicle Revenue Mile | Unlinked Trips per<br>Vehicle Revenue Hour |
|-----------------|---------------------------------------------------|--------------------------------------------|--------------------------------------------|
| Demand Response | \$6.48                                            | 0.5                                        | 10.4                                       |
| Total           | \$6.48                                            | 0.5                                        | 10.4                                       |