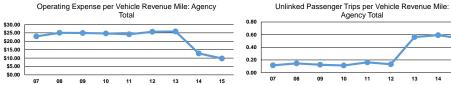

## Service Efficiency

| Mode            | Operating Expenses per<br>Vehicle Revenue Mile | Operating Expenses per<br>Vehicle Revenue Hour |
|-----------------|------------------------------------------------|------------------------------------------------|
| Demand Response | \$3.49                                         | \$67.38                                        |
| Total           | \$3.49                                         | \$67.38                                        |

| Mode            | Operating Expenses per<br>Unlinked Passenger Trip | Unlinked Trips per<br>Vehicle Revenue Mile | Unlinked Trips per<br>Vehicle Revenue Hour |
|-----------------|---------------------------------------------------|--------------------------------------------|--------------------------------------------|
| Demand Response | \$6.48                                            | 0.5                                        | 10.4                                       |
| Total           | \$6.48                                            | 0.5                                        | 10.4                                       |