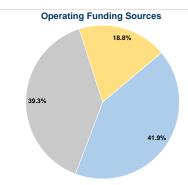

## Summary of Operating Expenses (OE)

\$1,402,338 Total Operating Expenses

## **Financial Information**