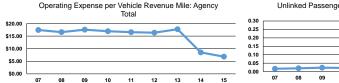

#### **Performance Measures**

Service Efficiency

|                 | Operating Expenses per | Operating Expenses per |  |
|-----------------|------------------------|------------------------|--|
| Mode            | Vehicle Revenue Mile   | Vehicle Revenue Hour   |  |
| Demand Response | \$2.80                 | \$56.99                |  |
| Total           | \$2.80                 | \$56.99                |  |