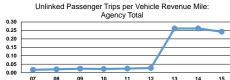

| Mode            | Operating Expenses per<br>Unlinked Passenger Trip | Unlinked Trips per<br>Vehicle Revenue Mile | Unlinked Trips per<br>Vehicle Revenue Hour |
|-----------------|---------------------------------------------------|--------------------------------------------|--------------------------------------------|
| Demand Response | \$11.56                                           | 0.2                                        | 4.9                                        |
| Total           | \$11.56                                           | 0.2                                        | 4.9                                        |