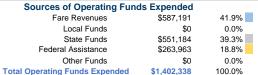

## Summary of Operating Expenses (OE)

\$1,402,338 Total Operating Expenses

## **Financial Information**