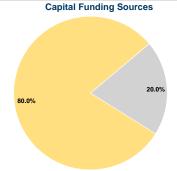

#### Sources of Capital Funds Expended

| oodiooo oi oapitai i aiiao i | -xponaoa |        |
|------------------------------|----------|--------|
| Fare Revenues                | \$0      | 0.0%   |
| Local Funds                  | \$0      | 0.0%   |
| State Funds                  | \$11,067 | 20.0%  |
| Federal Assistance           | \$44,268 | 80.0%  |
| Other Funds                  | \$0      | 0.0%   |
| al Capital Funds Expended    | \$55.335 | 100.0% |