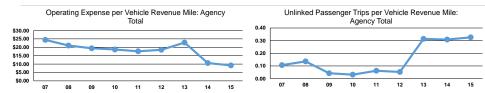

### Service Efficiency

|                 | Operating Expenses per | Operating Expenses per |
|-----------------|------------------------|------------------------|
| Mode            | Vehicle Revenue Mile   | Vehicle Revenue Hour   |
| Demand Response | \$3.38                 | \$50.94                |
| Total           | \$3.38                 | \$50.94                |

| Service | Effectiveness |
|---------|---------------|
|         |               |

| Mode            | Operating Expenses per<br>Unlinked Passenger Trip | Unlinked Trips per<br>Vehicle Revenue Mile | Unlinked Trips per<br>Vehicle Revenue Hour |
|-----------------|---------------------------------------------------|--------------------------------------------|--------------------------------------------|
| Demand Response | \$10.37                                           | 0.3                                        | 4.9                                        |
| Total           | \$10.37                                           | 0.3                                        | 4.9                                        |