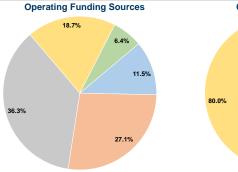

## Summary of Operating Expenses (OE)

\$1,694,039 Total Operating Expenses

## **Financial Information**

Fare Revenues 0.0% Local Funds \$0 0.0% State Funds \$35,163 20.0% Federal Assistance \$140,649 80.0% Other Funds \$0 0.0% **Total Capital Funds Expended** \$175,812 100.0%