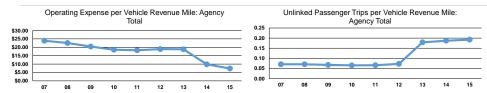

## Service Efficiency

| Mode            | Operating Expenses per<br>Vehicle Revenue Mile | Operating Expenses per<br>Vehicle Revenue Hour |
|-----------------|------------------------------------------------|------------------------------------------------|
| Demand Response | \$2.96                                         | \$49.63                                        |
| Total           | \$2.96                                         | \$49.63                                        |

|                 | Service Effectiveness                             |                                            |                                            |
|-----------------|---------------------------------------------------|--------------------------------------------|--------------------------------------------|
| Mode            | Operating Expenses per<br>Unlinked Passenger Trip | Unlinked Trips per<br>Vehicle Revenue Mile | Unlinked Trips per<br>Vehicle Revenue Hour |
| Demand Response | \$15.41                                           | 0.2                                        | 3.2                                        |
| Total           | \$15.41                                           | 0.2                                        | 3.2                                        |