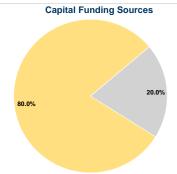

## **Financial Information**

Fare Revenues 0.0% Local Funds \$0 0.0% State Funds \$35,163 20.0% Federal Assistance \$140,649 80.0% Other Funds \$0 0.0% **Total Capital Funds Expended** \$175,812 100.0%