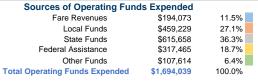

## Summary of Operating Expenses (OE)

\$1,694,039 Total Operating Expenses

## **Financial Information**

Fare Revenues 0.0% Local Funds \$0 0.0% State Funds \$35,163 20.0% Federal Assistance \$140,649 80.0% Other Funds \$0 0.0% **Total Capital Funds Expended** \$175,812 100.0%