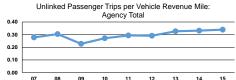

| Mode            | Operating Expenses per<br>Unlinked Passenger Trip | Unlinked Trips per<br>Vehicle Revenue Mile | Unlinked Trips per<br>Vehicle Revenue Hour |
|-----------------|---------------------------------------------------|--------------------------------------------|--------------------------------------------|
| Demand Response | \$10.50                                           | 0.3                                        | 3.9                                        |
| Total           | \$10.50                                           | 0.3                                        | 3.9                                        |