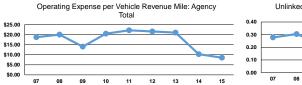

# Service Efficiency

| Operating Expenses per<br>Vehicle Revenue Mile | Operating Expenses per<br>Vehicle Revenue Hour |
|------------------------------------------------|------------------------------------------------|
| \$3.56                                         | \$40.69                                        |
| \$3.56                                         | \$40.69                                        |