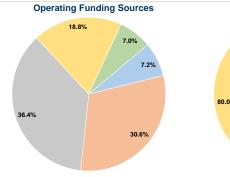

# **General Information**

# **Service Consumption**

22,771 Annual Unlinked Trips (UPT)

#### Service Supplied

97,356 Annual Vehicle Revenue Miles (VRM) 8,482 Annual Vehicle Revenue Hours (VRH)

#### Summary of Operating Expenses (OE)

\$546,713 Total Operating Expenses

#### **Database Information**

NTDID: 5R03-50455

Reporter Type: Rural General Public Transit

#### **Financial Information**



# Sources of Capital Funds Expended

\$64.46

| Fare Revenues          | \$0      | 0.0%   |  |
|------------------------|----------|--------|--|
| Local Funds            | \$0      | 0.0%   |  |
| State Funds            | \$12,754 | 20.0%  |  |
| Federal Assistance     | \$51,016 | 80.0%  |  |
| Other Funds            | \$0      | 0.0%   |  |
| Canital Funds Expended | \$63,770 | 100.0% |  |





## **Modal Characteristics**

#### **Operation Characteristics**

## **Vehicles Operated**

\$5.62

| at Maximum Service   |                             |                       |               |
|----------------------|-----------------------------|-----------------------|---------------|
| Directly<br>Operated | Purchased<br>Transportation | Operating<br>Expenses | Fare Revenues |
| 6                    | · -                         | \$546,713             | \$39,331      |
| 6                    | -                           | \$546,713             | \$39,331      |

Service Efficiency

| Uses of Capital |                              | Annual Vehicle Revenue | Annual Vehicle Revenue |
|-----------------|------------------------------|------------------------|------------------------