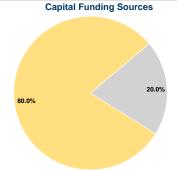

# Sources of Capital Funds Expended

\$64.46

| Fare Revenues          | \$0      | 0.0%   |  |
|------------------------|----------|--------|--|
| Local Funds            | \$0      | 0.0%   |  |
| State Funds            | \$12,754 | 20.0%  |  |
| Federal Assistance     | \$51,016 | 80.0%  |  |
| Other Funds            | \$0      | 0.0%   |  |
| Canital Funds Expended | \$63,770 | 100.0% |  |