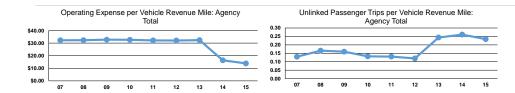

#### **Performance Measures**

Demand Response

Mode

Mode Demand Response

**Total** 

| Operating Expenses per | Operating Expenses per |
|------------------------|------------------------|
| Vehicle Revenue Mile   | Vehicle Revenue Hour   |
| \$5.62                 | \$64.46                |

|                 | Operating Expenses per  | Unlinked Trips per   | Unlinked Trips per   |
|-----------------|-------------------------|----------------------|----------------------|
| Mode            | Unlinked Passenger Trip | Vehicle Revenue Mile | Vehicle Revenue Hour |
| Demand Response | \$24.01                 | 0.2                  | 2.7                  |
| Total           | \$24.01                 | 0.2                  | 2.7                  |