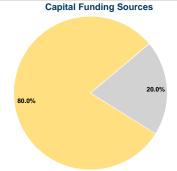

# Sources of Capital Funds Expended

| Fare Revenues              | \$0      | 0.0%   |
|----------------------------|----------|--------|
| Local Funds                | \$0      | 0.0%   |
| State Funds                | \$19,316 | 20.0%  |
| Federal Assistance         | \$77,262 | 80.0%  |
| Other Funds                | \$0      | 0.0%   |
| tal Capital Funds Expended | \$96.578 | 100.0% |