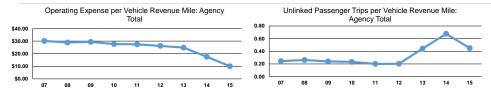

### Service Efficiency

| Mode            | Operating Expenses per<br>Vehicle Revenue Mile | Operating Expenses per<br>Vehicle Revenue Hour |
|-----------------|------------------------------------------------|------------------------------------------------|
| Demand Response | \$4.09                                         | \$49.78                                        |
| Total           | \$4.09                                         | \$49.78                                        |

| Mode            | Operating Expenses per<br>Unlinked Passenger Trip | Unlinked Trips per<br>Vehicle Revenue Mile | Unlinked Trips per<br>Vehicle Revenue Hour |  |
|-----------------|---------------------------------------------------|--------------------------------------------|--------------------------------------------|--|
| Demand Response | \$9.08                                            | 0.4                                        | 5.5                                        |  |
| Total           | \$9.08                                            | 0.4                                        | 5.5                                        |  |