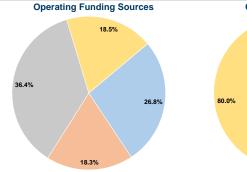

*General Information**

# **Service Consumption**

185,939 Annual Unlinked Trips (UPT)

## **Service Supplied**

413,324 Annual Vehicle Revenue Miles (VRM) 33,929 Annual Vehicle Revenue Hours (VRH)

### Summary of Operating Expenses (OE)

\$1,688,869 Total Operating Expenses

#### **Database Information**

NTDID: 5R03-50459

Reporter Type: Rural General Public Transit

### **Financial Information**



# Sources of Capital Funds Expended

| Fare Revenues              | \$0      | 0.0%   |
|----------------------------|----------|--------|
| Local Funds                | \$0      | 0.0%   |
| State Funds                | \$19,316 | 20.0%  |
| Federal Assistance         | \$77,262 | 80.0%  |
| Other Funds                | \$0      | 0.0%   |
| tal Capital Funds Expended | \$96.578 | 100.0% |





### **Modal Characteristics**

#### **Operation Characteristics**

# Vehicles Operated

at Maximum Service

|                 | Directly | Purchased      | Operating   |               |
|-----------------|----------|----------------|-------------|---------------|
| Mode            | Operated | Transportation | Expenses    | Fare Revenues |
| Demand Response | 19       | -              | \$1,688,869 | \$452,085     |
| Total           | 19       | -              | \$1,688,869 | \$452,085     |

| Uses of Capital |                       | Annual Vehicle Revenue | Annual Vehicle Revenue |
|-----------------|-----------------------|------------------------|------------------------|
| Funds           | Annual Unlinked Trips | Miles                  | Hours                  |
| \$96,578