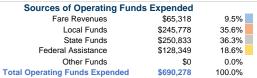

# Summary of Operating Expenses (OE)

\$690,278 Total Operating Expenses

# Sources of Capital Funds Expended

\$690,278

| Fare Revenues          | \$0      | 0.0%   |
|------------------------|----------|--------|
| Local Funds            | \$0      | 0.0%   |
| State Funds            | \$8,450  | 20.0%  |
| Federal Assistance     | \$33,800 | 80.0%  |
| Other Funds            | \$0      | 0.0%   |
| Capital Funds Expended | \$42,250 | 100.0% |