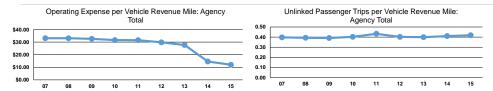

# Service Efficiency

| Mode            | Operating Expenses per<br>Vehicle Revenue Mile | Operating Expenses per<br>Vehicle Revenue Hour |
|-----------------|------------------------------------------------|------------------------------------------------|
| Demand Response | \$4.52                                         | \$61.25                                        |
| Total           | \$4.52                                         | \$61.25                                        |

| Mode            | Operating Expenses per<br>Unlinked Passenger Trip | Unlinked Trips per<br>Vehicle Revenue Mile | Unlinked Trips per<br>Vehicle Revenue Hour |
|-----------------|---------------------------------------------------|--------------------------------------------|--------------------------------------------|
| Demand Response | \$10.80                                           | 0.4                                        | 5.7                                        |
| Total           | \$10.80                                           | 0.4                                        | 5.7                                        |