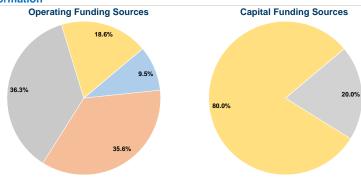

# Summary of Operating Expenses (OE)

\$690,278 Total Operating Expenses

# Sources of Capital Funds Expended

\$690,278

| Fare Revenues          | \$0      | 0.0%   |
|------------------------|----------|--------|
| Local Funds            | \$0      | 0.0%   |
| State Funds            | \$8,450  | 20.0%  |
| Federal Assistance     | \$33,800 | 80.0%  |
| Other Funds            | \$0      | 0.0%   |
| Capital Funds Expended | \$42,250 | 100.0% |