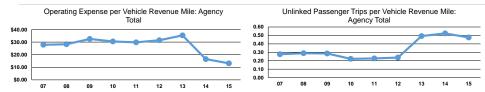

## Service Efficiency

Operating Expenses per Operating Expenses per Vehicle Revenue Mile Vehicle Revenue Hour Mode Demand Response \$4.48 \$50.35 \$4.48 \$50.35 **Total** 

| Mode            | Operating Expenses per<br>Unlinked Passenger Trip | Unlinked Trips per<br>Vehicle Revenue Mile | Unlinked Trips per<br>Vehicle Revenue Hour |  |
|-----------------|---------------------------------------------------|--------------------------------------------|--------------------------------------------|--|
| Demand Response | \$9.42                                            | 0.5                                        | 5.3                                        |  |
| Total           | \$9.42                                            | 0.5                                        | 5.3                                        |  |