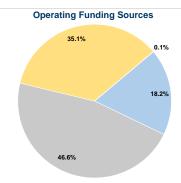

## Summary of Operating Expenses (OE)

\$397,488 Total Operating Expenses

# **Vehicles Operated** at Maximum Service

| Fare Revenues | Expenses  | Purchased<br>Transportation | Operated |
|---------------|-----------|-----------------------------|----------|
| \$72,518      | \$397,488 | <u>-</u>                    | 5        |
| \$72,518      | \$397,488 | -                           | 5        |
|               |           |                             |          |