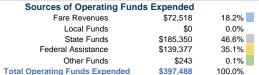

## Summary of Operating Expenses (OE)

\$397,488 Total Operating Expenses

# **Vehicles Operated** at Maximum Service

| Fare Revenues | Expenses  | Purchased<br>Transportation | Operated |
|---------------|-----------|-----------------------------|----------|
| \$72,518      | \$397,488 | <u>-</u>                    | 5        |
| \$72,518      | \$397,488 | -                           | 5        |
|               |           |                             |          |