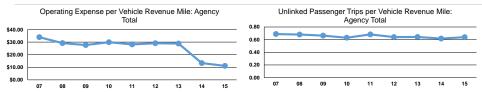

#### **Performance Measures**

Demand Response

Mode

| nses per | Operating Expenses per |
|----------|------------------------|
| nuo Milo | Vahiala Davanua Haur   |

Service Efficiency

| Mode            | Operating Expenses per<br>Vehicle Revenue Mile | Operating Expenses per<br>Vehicle Revenue Hour |
|-----------------|------------------------------------------------|------------------------------------------------|
| Demand Response | \$4.16                                         | \$35.72                                        |
| Total           | <b>\$4.16</b>                                  | <b>\$35.72</b>                                 |

|                 |                                                   | Service Effectiveness                      |                                            |
|-----------------|---------------------------------------------------|--------------------------------------------|--------------------------------------------|
| Mode            | Operating Expenses per<br>Unlinked Passenger Trip | Unlinked Trips per<br>Vehicle Revenue Mile | Unlinked Trips per<br>Vehicle Revenue Hour |
| Demand Response | \$6.51                                            | 0.6                                        | 5.5                                        |

0.6

5.5

\$6.51