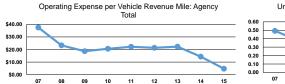

## Service Efficiency

|                 | Operating Expenses per | Operating Expenses per |
|-----------------|------------------------|------------------------|
| Mode            | Vehicle Revenue Mile   | Vehicle Revenue Hour   |
| Bus             | \$4.25                 | \$56.60                |
| Demand Response | \$4.25                 | \$56.60                |
| Total           | \$4.25                 | \$56.60                |