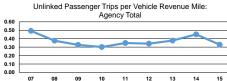

| Service | Effectiveness |
|---------|---------------|
|         |               |

23.8%

| Mode            | Operating Expenses per<br>Unlinked Passenger Trip | Unlinked Trips per<br>Vehicle Revenue Mile | Unlinked Trips per<br>Vehicle Revenue Hour |
|-----------------|---------------------------------------------------|--------------------------------------------|--------------------------------------------|
| Bus             | \$12.90                                           | 0.3                                        | 4.4                                        |
| Demand Response | \$12.90                                           | 0.3                                        | 4.4                                        |
| Total           | \$12.90                                           | 0.3                                        | 4.4                                        |