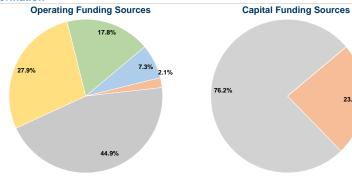

#### Sources of Capital Funds Expended

| Fare Revenues              | \$0       | 0.0%   |  |
|----------------------------|-----------|--------|--|
| Local Funds                | \$35,019  | 23.8%  |  |
| State Funds                | \$112,000 | 76.2%  |  |
| Federal Assistance         | \$0       | 0.0%   |  |
| Other Funds                | \$0       | 0.0%   |  |
| tal Capital Funds Expended | \$147,019 | 100.0% |  |