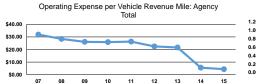

# Service Efficiency

| Mode            | Operating Expenses per<br>Vehicle Revenue Mile | Operating Expenses per<br>Vehicle Revenue Hour |
|-----------------|------------------------------------------------|------------------------------------------------|
| Bus             | \$3.55                                         | \$44.48                                        |
| Demand Response | \$3.55                                         | \$44.50                                        |
| Total           | \$3.55                                         | \$44.50                                        |