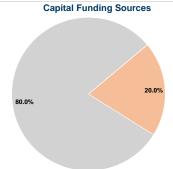

# **Financial Information**

Fare Revenues 0.0% Local Funds \$27,026 20.0% State Funds \$108,102 80.0% Federal Assistance \$0 0.0% Other Funds 0.0% \$0 **Total Capital Funds Expended** \$135,128 100.0%