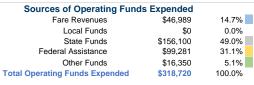

# **Summary of Operating Expenses (OE)**

\$318,720 Total Operating Expenses

# **Financial Information**

Fare Revenues 0.0% Local Funds \$27,026 20.0% State Funds \$108,102 80.0% Federal Assistance \$0 0.0% Other Funds 0.0% \$0 **Total Capital Funds Expended** \$135,128 100.0%