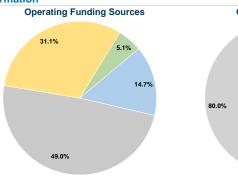

# **Summary of Operating Expenses (OE)**

\$318,720 Total Operating Expenses

# **Financial Information**

Fare Revenues 0.0% Local Funds \$27,026 20.0% State Funds \$108,102 80.0% Federal Assistance \$0 0.0% Other Funds 0.0% \$0 **Total Capital Funds Expended** \$135,128 100.0%