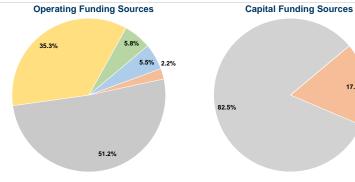

### Summary of Operating Expenses (OE)

\$2,316,214 Total Operating Expenses

### **Financial Information**

## **Sources of Capital Funds Expended**

Fare Revenues 0.0% Local Funds \$43,084 17.5% State Funds \$202,900 82.5% Federal Assistance \$0 0.0% Other Funds \$0 0.0% **Total Capital Funds Expended** \$245,984 100.0%