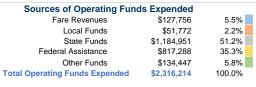

### Summary of Operating Expenses (OE)

\$2,316,214 Total Operating Expenses

### **Financial Information**