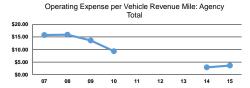

### **Performance Measures**

### Service Efficiency

| Mode            | Operating Expenses per<br>Vehicle Revenue Mile | Operating Expenses per<br>Vehicle Revenue Hour |
|-----------------|------------------------------------------------|------------------------------------------------|
| Bus             | venicie Revenue Mile<br>\$5.44                 | \$53.78                                        |
| Demand Response | \$5.44                                         | \$53.78<br>\$53.78                             |
| Total           | \$5.44                                         | \$53.78                                        |