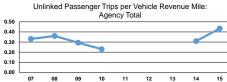

### **Performance Measures**

#### Service Effectiveness

| Mode            | Operating Expenses per<br>Unlinked Passenger Trip | Unlinked Trips per<br>Vehicle Revenue Mile | Unlinked Trips per<br>Vehicle Revenue Hour |
|-----------------|---------------------------------------------------|--------------------------------------------|--------------------------------------------|
| Bus             | \$12.54                                           | 0.4                                        | 4.3                                        |
| Demand Response | \$12.54                                           | 0.4                                        | 4.3                                        |
| Total           | \$12.54                                           | 0.4                                        | 4.3                                        |